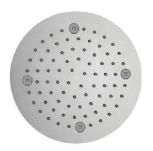

### Description

Shower head for recessed ceiling mounting of ouw family Metro bathroom fixtures. This shower head is specially designed to be installed in showers where the ceiling height is low. Only leaves the ceiling 1/8 inch so your shower will have a modern design while functional. Made in polished stainless steel will make your product stand the test of time as the first day.

#### **Dimensions**

• H: 0.12" \* / Ø: 16"