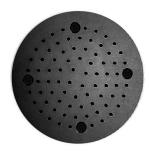

## ⊾ bathonomyShowerHead

### Description

Shower head for recessed ceiling mounting of ouw family Metro bathroom fixtures. This shower head is specially designed to be installed in showers where the ceiling height is low. Only leaves the ceiling 1/8 inch so your shower will have a modern design while functional. Made in polished stainless steel will make your product stand the test of time as the first day.

#### Features

- Specially designed for low-level showers
- Flow rate: 2.5 Gpm
- 1/2 inch female inlet.
- Finish/Color: Matt Black

#### Dimensions

• H: 0.12" \* / Ø: 16"

#### Weight

• 6.6 lb.

Recessed Shower Head - Ceiling Mount - 16"

Metro Recessed Shower Head - Ceiling Mount - 16"