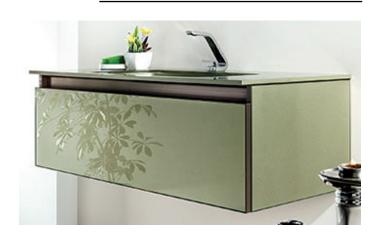

# Acqua Slim 1 Drawer Bathroom Vanity with Glass Sink- Wall Mount - 36"

# Description

Water and humidity have always created major problems on bathroom furnitures. The problem of swelling caused by water and humidity no longer happens with Acqua collection. Aluminum material forms the body of bathroom cabinets. Compact laminates, glass and leather are used on the surfaces of the bathroom cabinets. Inspired by nature, bathroom cabinets are designed with special materials resistant to water, humidity and even scratches.