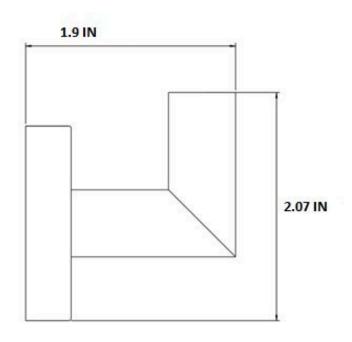

resistant finish, this product will complement existing decor in your bathroom. Mounts using concealed hardware.

### **Features**

• Suggested room fit: Bathrooms

• Finish/Color: Brushed Nickel

#### **Material**

 Premium material construction with metal handle ensures reliability and durability.

AQUACUBIC finishes resist corrosion and tarnishing.

Brass

## **Dimensions**

• W: 2" \* H: 2.25" \* D: 2" / Ø: 2"

# Weight

• 0.4 lb



## **Codes/Standards**

AQC.HOO.SOH.02.00.BR.BNI

# AQUACUBIC Faucet Lifetime Limited Warranty

See website for detailed warranty information.

### **Available Colors/Finishes**

Color tiles intended for reference only.

| Color | Code | Description |
|-------|------|-------------|
|-------|------|-------------|





# Soho Single Hook - Wall Mount - 2"







### **Technical Information**

All product dimensions are nominal.

Shower head included: No Shower arm: No

### **Notes**

Install the product according to the installation guide.