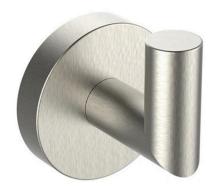

# Soho Single Hook - Wall Mount - 2"

# **Description**

Made of brass, the SOHO Robe Hook feels premium and durable to the touch. Covered with a corrosion-resistant finish, this product will complement existing decor in your bathroom. Mounts using concealed hardware.

### **Features**

• Suggested room fit: Bathrooms

• Finish/Color: Brushed Nickel

#### **Material**

 Premium material construction with metal handle ensures reliability and durability.

AQUACUBIC finishes resist corrosion and tarnishing.

Brass