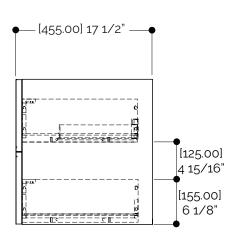

### **RUNWAY COLLECTION - VANITIES**

#RUN24 - #RUN36 - #RUN48

### **FEATURES**

- · Made in Italy
- · Marine grade, crafted for resistance to humidity and moisture
- BLUM soft-close drawer system
- Top drawer organizer
- · U-shaped top drawer to accommodate p-trap
- · Smooth removable mats to protect both drawers
- · Luxurious matte charcoal interior
- Carved integrated drawer pulls
- Fluted texture on front panels
- Broaden your options and customize your vanity size by joining 2 units together (hardware included)
- CARB certified, thermo-sculpted MDF panels
- FSC sourced, TSCA compliant (USA and CAN approved)

## **RUNWAY COLLECTION - VANITIES**

#RUN24 – #RUN36 – #RUN48

These vanities require a suitable nailing base under the anchoring points.

For further details, please refer to the installation guide.

StoneTouch cannot be held responsible for any technical or typographical errors or omissions contained within this document and reserves the right to make changes without prior notice.