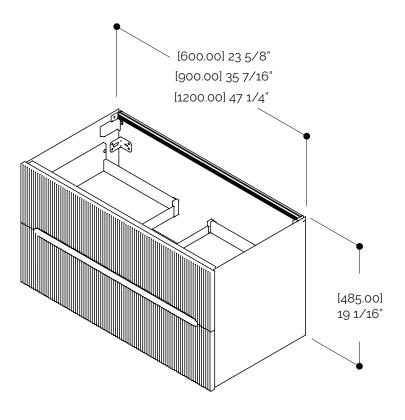

### **RUNWAY COLLECTION - VANITIES**

#RUN24 - #RUN36 - #RUN48

### **FEATURES**

- · Made in Italy
- · Marine grade, crafted for resistance to humidity and moisture
- BLUM soft-close drawer system
- Top drawer organizer
- · U-shaped top drawer to accommodate p-trap
- · Smooth removable mats to protect both drawers
- · Luxurious matte charcoal interior
- Carved integrated drawer pulls
- Fluted texture on front panels
- Broaden your options and customize your vanity size by joining 2 units together (hardware included)
- CARB certified, thermo-sculpted MDF panels
- FSC sourced, TSCA compliant (USA and CAN approved)

## **RUNWAY COLLECTION - VANITIES**

#RUN24 – #RUN36 – #RUN48

These vanities require a suitable nailing base under the anchoring points.

For further details, please refer to the installation guide.

StoneTouch cannot be held responsible for any technical or typographical errors or omissions contained within this document and reserves the right to make changes without prior notice.