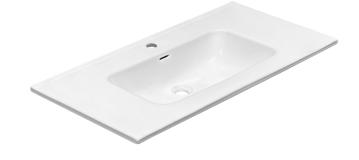

## PORTO PORCELAIN VANITY TOP

#1POR36 (1 hole)

#### **FEATURES**

- · 1 hole
- High-gloss white porcelain top with integrated washbasin
- Integrated overflow
- · Easy maintenance