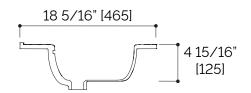

## PORTO PORCELAIN VANITY TOP

#1POR36 (1 hole)

#### **FEATURES**

- · 1 hole
- High-gloss white porcelain top with integrated washbasin
- Integrated overflow
- · Easy maintenance