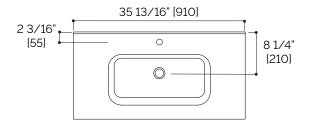

## PORTO PORCELAIN VANITY TOP

#1POR36 (1 hole)

#### **FEATURES**

- · 1 hole
- High-gloss white porcelain top with integrated washbasin
- Integrated overflow
- · Easy maintenance