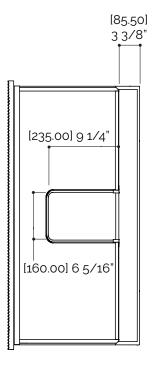

## SPECIFICATION SHEET

## **RUNWAY COLLECTION - VANITIES**

#RUN24 – #RUN36 – #RUN48

These vanities require a suitable nailing base under the anchoring points.

For further details, please refer to the installation guide.

StoneTouch cannot be held responsible for any technical or typographical errors or omissions contained within this document and reserves the right to make changes without prior notice.