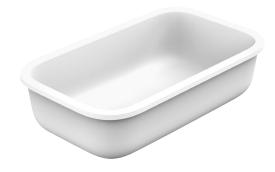

# SOTTO UNDER COUNTER BASIN

#SOT1910

#### **FEATURES**

- · Made in Italy
- Rectangular shape with soft corners
- Cristalplant® solid surface basin sourced from the Italian Dolomites
- · Corn Biobased® sustainable manufacturing
- · Resistant to yellowing and thermal shock
- · Easy maintenance and repairable
- · Antibacterial surface
- $\cdot$  Matte smooth surface pleasant to the touch
- · Color match with StoneTouch bathtubs and shower bases