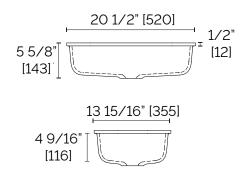

## SPECIFICATION SHEET

# SOTTO UNDER COUNTER BASIN

#SOT1910

#### **FEATURES**

- · Made in Italy
- Rectangular shape with soft corners
- Cristalplant® solid surface basin sourced from the Italian Dolomites
- · Corn Biobased® sustainable manufacturing
- · Resistant to yellowing and thermal shock
- · Easy maintenance and repairable
- · Antibacterial surface
- $\cdot$  Matte smooth surface pleasant to the touch
- · Color match with StoneTouch bathtubs and shower bases