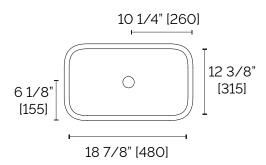

## SPECIFICATION SHEET

# SOTTO UNDER COUNTER BASIN

#SOT1910

#### **FEATURES**

- · Made in Italy
- Rectangular shape with soft corners
- Cristalplant® solid surface basin sourced from the Italian Dolomites
- · Corn Biobased® sustainable manufacturing
- · Resistant to yellowing and thermal shock
- · Easy maintenance and repairable
- · Antibacterial surface
- $\cdot$  Matte smooth surface pleasant to the touch
- · Color match with StoneTouch bathtubs and shower bases