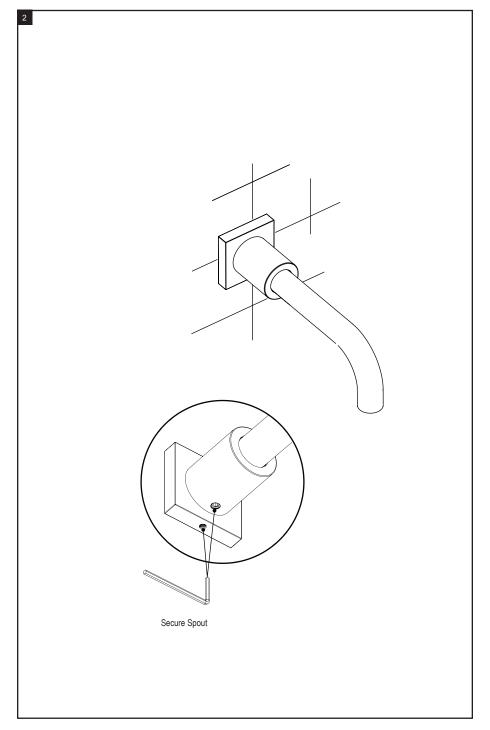

REMOVAL OF FIXTURE

Always turn the water supply off before removing the existing fixture or disassembling a valve. Open all fixture handles to relieve water pressure and to ensure that the water has been successfully turned off.

## CARE OF FIXTURI

The use of warm water and a soft cloth is all that is required to clean Rubinet products. The patina of our living finishes (Oil Rubbed Bronze & Tuscan Brass) will change as a result of normal use. Applying Mineral Oil on occasion will create a softer look, subtle color changes and character.

## **CONTACT US**

If you need assistance with installation, replacement parts or have any questions regarding your Rubinet product, please call a Customer Service representative at: 905-851-6781 toll free 1-800-461-5901 or visit **www.rubinet.com**