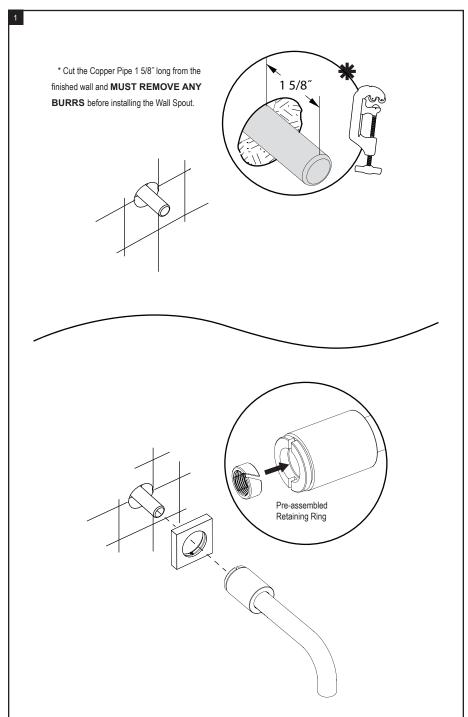

# REMOVAL OF FIXTURE

Always turn the water supply off before removing the existing fixture or disassembling a valve. Open all fixture handles to relieve water pressure and to ensure that the water has been successfully turned off.

## CARE OF FIXTURI

The use of warm water and a soft cloth is all that is required to clean Rubinet products. The patina of our living finishes (Oil Rubbed Bronze & Tuscan Brass) will change as a result of normal use. Applying Mineral Oil on occasion will create a softer look, subtle color changes and character.

## **CONTACT US**

If you need assistance with installation, replacement parts or have any questions regarding your Rubinet product, please call a Customer Service representative at: 905-851-6781 toll free 1-800-461-5901 or visit **www.rubinet.com**