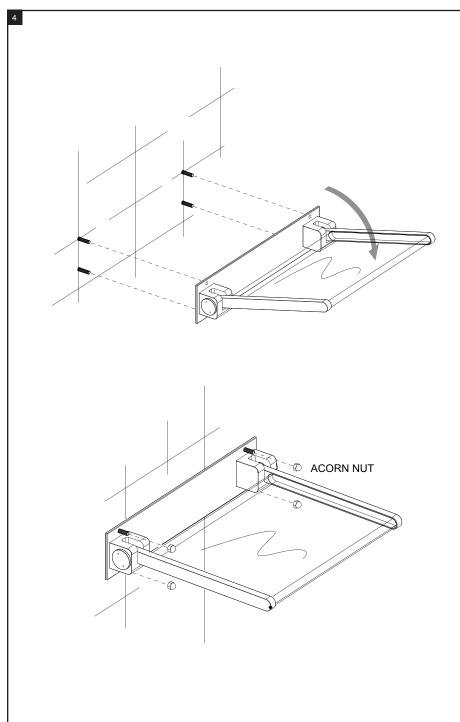

### ONCE INSTALLATION IS COMPLETE, TEST THE SEAT TO MAKE SURE IT IS SECURLY FASTENED TO THE WALL