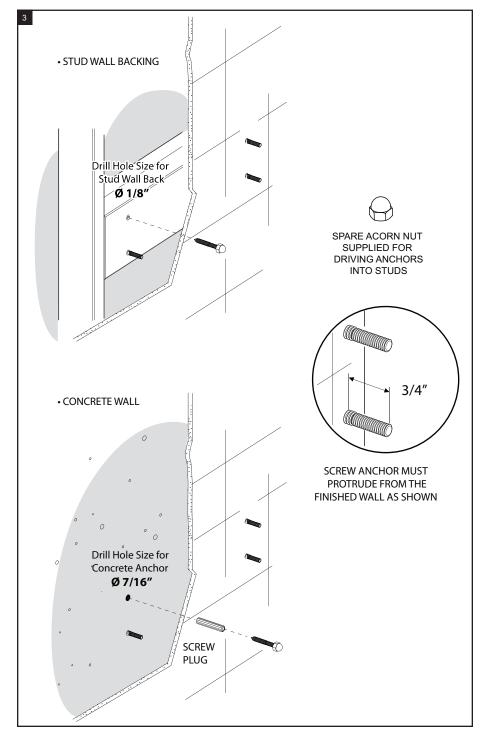

# **ASSEMBLY INSTRUCTION**

**9HSS1** 

FOLDING SHOWER SEAT

**9HSS1** 

9HSS1 FOLDING SHOWER SEAT 9HSS1 FOLDING SHOWER SEAT

### ONCE INSTALLATION IS COMPLETE, TEST THE SEAT TO MAKE SURE IT IS SECURLY FASTENED TO THE WALL