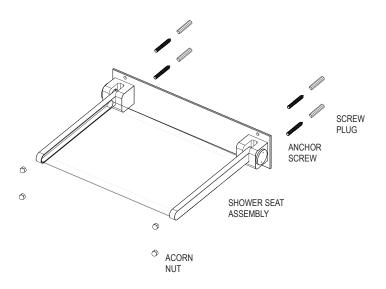

# **ASSEMBLY INSTRUCTION**

**9HSS1** 

FOLDING SHOWER SEAT

**9HSS1** 

9HSS1 FOLDING SHOWER SEAT 9HSS1 FOLDING SHOWER SEAT

### ONCE INSTALLATION IS COMPLETE, TEST THE SEAT TO MAKE SURE IT IS SECURLY FASTENED TO THE WALL