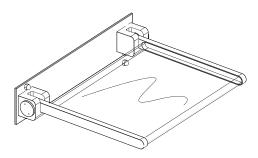

# **ASSEMBLY INSTRUCTION**

**9HSS1** 

FOLDING SHOWER SEAT

**9HSS1** 

9HSS1 FOLDING SHOWER SEAT 9HSS1 FOLDING SHOWER SEAT

### ONCE INSTALLATION IS COMPLETE, TEST THE SEAT TO MAKE SURE IT IS SECURLY FASTENED TO THE WALL