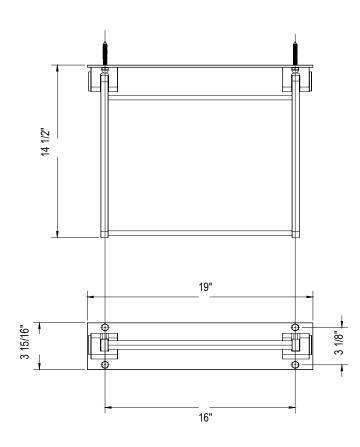

# **ASSEMBLY INSTRUCTION**

**9HSS1** 

FOLDING SHOWER SEAT

**9HSS1** 

9HSS1 FOLDING SHOWER SEAT 9HSS1 FOLDING SHOWER SEAT