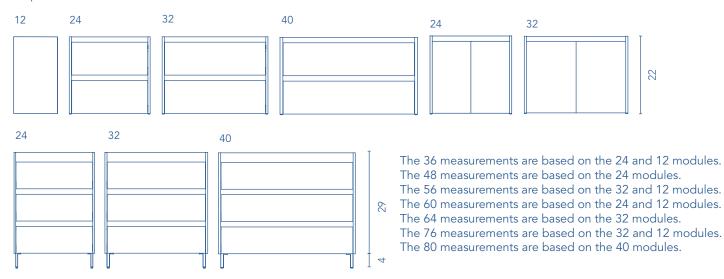

## **UNITS**

Depth 18

HINGE: 105° opening, Ø 1 in. cap, easy assembly and soft closing system.

DRAWER: Drawers made in grey textile polylaminate coated board with high quality hidden parcial

extraction runners with soft close system. Lower drawer useful space (widexhighxdepth):

20x4x13 in (unit 24 in), 28x4x13 in (unit 32 in), 36x4x13 in (unit 40 in) .

WALL HANGING BRACKET: Hidden hanging brackets with direct assembling system, great resistance and depth

regulation.

LEGS: For set with 3 drawers, ABS in bright chrome finish with adjustable legs. Included in unit.