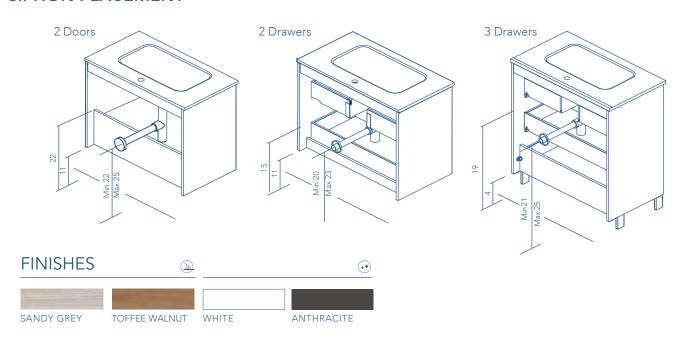

*

STRUCTURE: High gloss lacquered 5/8 in board and melamine 5/8 in board. FRONT: High gloss lacquered 5/8 in board and melamine 5/8 in board.

HANDLE: Integrated in the front of the furniture.

HINGE: 105° opening, Ø 1 in. cap, easy assembly and soft closing system.

DRAWER: Drawers made in grey textile polylaminate coated board with high quality hidden parcial

extraction runners with soft close system. Lower drawer useful space (widexhighxdepth):

20x4x13 in (unit 24 in), 28x4x13 in (unit 32 in), 36x4x13 in (unit 40 in) .

WALL HANGING BRACKET: Hidden hanging brackets with direct assembling system, great resistance and depth

regulation.

LEGS: For set with 3 drawers, ABS in bright chrome finish with adjustable legs. Included in unit.

PIPE DEPTH: Pipe depth 3 in.

## SIPHON PLACEMENT