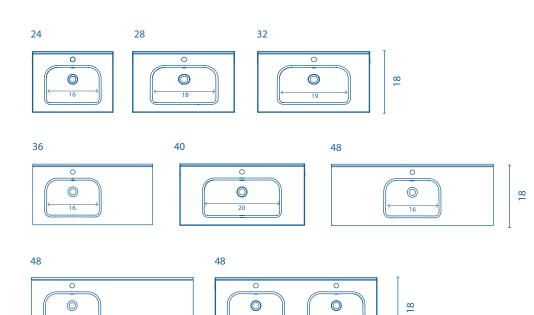

# SLIM

#### WASHBASIN

#### Sink depth: 5 / Thickness: 1

16

16

Ceramic washbasin.

16