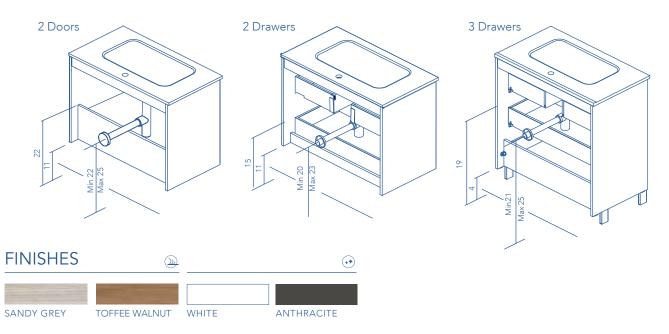

#### **TECHNICAL INFORMATION**

| STRUCTURE:            | High gloss lacquered 5/8 in. board and melamine 5/8 in. board.                                                                                                                                                                                                     |
|-----------------------|--------------------------------------------------------------------------------------------------------------------------------------------------------------------------------------------------------------------------------------------------------------------|
| FRONT:                | High gloss lacquered 5/8 in. board and melamine 5/8 in. board.                                                                                                                                                                                                     |
| HANDLE:               | Integrated in the front of the furniture.                                                                                                                                                                                                                          |
| HINGE:                | 105° opening, Ø 1 in. cap, easy assembly and soft closing system.                                                                                                                                                                                                  |
| DRAWER:               | Drawers made in grey textile polylaminate coated board with high quality hidden parcial extraction runners with soft close system. Lower drawer useful space (widexheightxdepth): 20x4x13 in. (unit 24 in.), 28x4x13 in. (unit 32 in.), 36x4x13 in. (unit 40 in.). |
| WALL HANGING BRACKET: | Hidden hanging brackets with direct assembling system, great resistance and depth regulation.                                                                                                                                                                      |
| LEGS:                 | For set with 3 drawers, ABS in bright chrome finish adjustable legs included in unit.                                                                                                                                                                              |
| PIPE DEPTH:           | Space behind drawer is 3 inches.                                                                                                                                                                                                                                   |

### SIPHON PLACEMENT