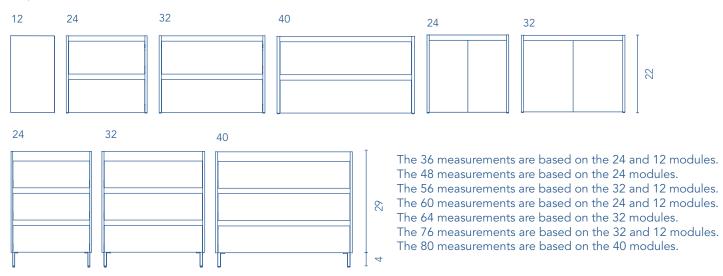

### UNITS

#### Depth 18

#### **TECHNICAL INFORMATION**

| STRUCTURE:            | High gloss lacquered 5/8 in. board and melamine 5/8 in. board.                                                                                                                                                                                                     |
|-----------------------|--------------------------------------------------------------------------------------------------------------------------------------------------------------------------------------------------------------------------------------------------------------------|
| FRONT:                | High gloss lacquered 5/8 in. board and melamine 5/8 in. board.                                                                                                                                                                                                     |
| HANDLE:               | Integrated in the front of the furniture.                                                                                                                                                                                                                          |
| HINGE:                | 105° opening, Ø 1 in. cap, easy assembly and soft closing system.                                                                                                                                                                                                  |
| DRAWER:               | Drawers made in grey textile polylaminate coated board with high quality hidden parcial extraction runners with soft close system. Lower drawer useful space (widexheightxdepth): 20x4x13 in. (unit 24 in.), 28x4x13 in. (unit 32 in.), 36x4x13 in. (unit 40 in.). |
| WALL HANGING BRACKET: | Hidden hanging brackets with direct assembling system, great resistance and depth regulation.                                                                                                                                                                      |
| LEGS:                 | For set with 3 drawers, ABS in bright chrome finish adjustable legs included in unit.                                                                                                                                                                              |
| PIPE DEPTH:           | Space behind drawer is 3 inches.                                                                                                                                                                                                                                   |