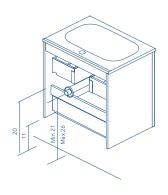

Sink
Depth 5 in
Thickness 1

#### FINISHES





GLOSS WHITE

MATT BLACK



Depth 18

#### **UNITS**

1 Drawer



# **TECHNICAL INFORMATION**

STRUCTURE: Foil wrapped 5/8 in. board.

Foil wrapped MDF 5/8 in. board. FRONT:

HANDLE: Matt white finish - handle Matt black finish.

White oak, Grey elm, Sand matt finish - handle Sand finish.

DRAWER: Drawers made in smoky leather interior with high quality with hidden full extraction runners

> with soft close system. Includes organizer for small items in upper drawer. Lower drawer useful space (widexhighxdepth): 20x4x14 (24 in.), 26x4x14 (32 in.), 38x4x14 (40 in).

WALL HANGING BRACKET: Hidden hanging brackets with direct assembling system, great resistance and depth regulation.

PIPE DEPTH: Space behind drawer is 3 inches.

# SIPHON PLACEMENT



### **FINISHES**



#### SIDE UNIT