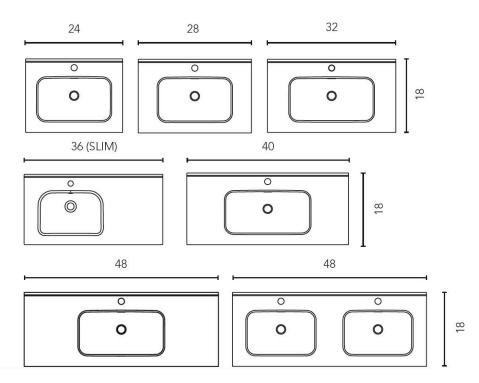

#### **BUILT- IN WASHBASIN**

Ceramic Sink
Depth 5 in
Thickness 1

#### FINISHES

GLOSS WHITE

MATT BLACK

Depth 18