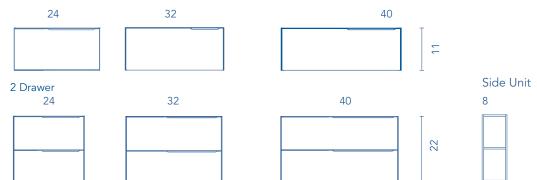

# Royo

#### **BUILT- IN WASHBASIN**



Ceramic Sink
Depth 5 in
Thickness 1

#### FINISHES





GLOSS WHITE

MATT BLACK



Depth 18

#### **UNITS**

1 Drawer



# **TECHNICAL INFORMATION**

STRUCTURE: Foil wrapped 5/8 in. board.

Foil wrapped MDF 5/8 in. board. FRONT:

HANDLE: Matt white finish - handle Matt black finish.

White oak, Grey elm, Sand matt finish - handle Sand finish.

DRAWER: Drawers made in smoky leather interior with high quality with hidden full extraction runners

> with soft close system. Includes organizer for small items in upper drawer. Lower drawer useful space (widexhighxdepth): 20x4x14 (24 in.), 26x4x14 (32 in.), 38x4x14 (40 in).

WALL HANGING BRACKET: Hidden hanging brackets with direct assembling system, great resistance and depth regulation.

PIPE DEPTH: Space behind drawer is 3 inches.

# SIPHON PLACEMENT



### **FINISHES**



#### SIDE UNIT