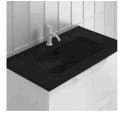

# Royo

#### **BUILT- IN WASHBASIN**



Ceramic Sink
Depth 5 in
Thickness 1

#### FINISHES





GLOSS WHITE

MATT BLACK



Depth 18

#### **UNITS**

1 Drawer



# **TECHNICAL INFORMATION**

STRUCTURE: Foil wrapped 5/8 in. board.

Foil wrapped MDF 5/8 in. board. FRONT:

HANDLE: Matt white finish - handle Matt black finish.

White oak, Grey elm, Sand matt finish - handle Sand finish.

DRAWER: Drawers made in smoky leather interior with high quality with hidden full extraction runners

> with soft close system. Includes organizer for small items in upper drawer. Lower drawer useful space (widexhighxdepth): 20x4x14 (24 in.), 26x4x14 (32 in.), 38x4x14 (40 in).

WALL HANGING BRACKET: Hidden hanging brackets with direct assembling system, great resistance and depth regulation.

PIPE DEPTH: Space behind drawer is 3 inches.

# SIPHON PLACEMENT



### **FINISHES**



#### SIDE UNIT