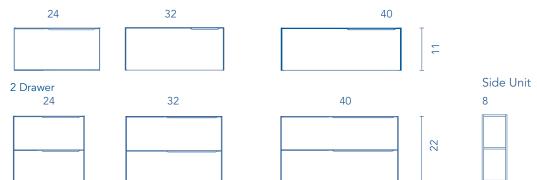

#### **UNITS**

1 Drawer

DRAWER: Drawers made in smoky leather interior with high quality with hidden full extraction runners

> with soft close system. Includes organizer for small items in upper drawer. Lower drawer useful space (widexhighxdepth): 20x4x14 (24 in.), 26x4x14 (32 in.), 38x4x14 (40 in).

#### SIDE UNIT