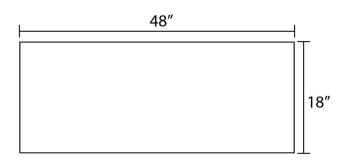

Depth 18

# **TOPS**

| Tops | Thickness 1 |
|------|-------------|
|      |             |

Mineral Cover top Depth 18