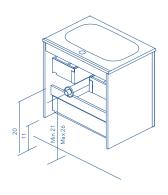

WALL HANGING BRACKET: Hidden hanging brackets with direct assembling system, great resistance and depth regulation.

PIPE DEPTH: Space behind drawer is 3 inches.

# SIPHON PLACEMENT