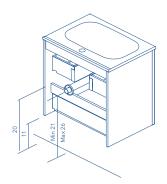

### SIPHON PLACEMENT

#### **TECHNICAL INFORMATION**

| STRUCTURE:            | Foil wrapped 5/8 in. board.                                                                                                                                                                                                                                                |  |
|-----------------------|----------------------------------------------------------------------------------------------------------------------------------------------------------------------------------------------------------------------------------------------------------------------------|--|
| FRONT:                | Foil wrapped MDF 5/8 in. board.                                                                                                                                                                                                                                            |  |
| HANDLE:               | Matt white finish - handle Matt black finish.<br>White oak, Grey elm, Sand matt finish - handle Sand finish.                                                                                                                                                               |  |
| DRAWER:               | Drawers made in smoky leather interior with high quality with hidden full extraction runners with soft close system. Includes organizer for small items in upper drawer. Lower drawer useful space (widexhighxdepth): 20x4x14 (24 in.), 26x4x14 (32 in.), 38x4x14 (40 in). |  |
| WALL HANGING BRACKET: | Hidden hanging brackets with direct assembling system, great resistance and depth regulation.                                                                                                                                                                              |  |
| PIPE DEPTH:           | Space behind drawer is 3 inches.                                                                                                                                                                                                                                           |  |