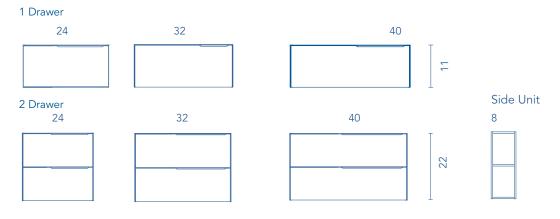

#### UNITS

#### FINISHES

| MATT WHITE | GREY ELM | SAND MATT | WHITE OAK |
|------------|----------|-----------|-----------|
| SIDE UNIT  |          |           |           |
|            |          |           |           |