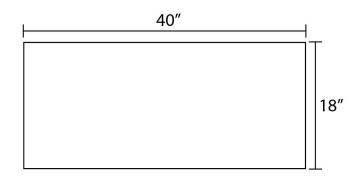

# TOPS

| Tops | Thickness 1 |  |  |
|------|-------------|--|--|
|      |             |  |  |
|      |             |  |  |
| 24   |             |  |  |
| 32   |             |  |  |
| 40   |             |  |  |
| 48   |             |  |  |
| 56   |             |  |  |
| 64   |             |  |  |
| 72   |             |  |  |
| 80   |             |  |  |
| 88   |             |  |  |
| 100  |             |  |  |

Mineral Cover top Depth 18