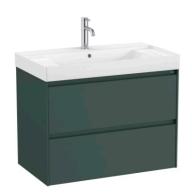

## Unik - base unit with two drawers

DIMENSIONS

Length 800 mm Width 460 mm Height 645 mm COLOURS AND FINISHES

513 Highland Green

#### FEATURES

Base unit / Closing and opening system: Soft close drawers

Base unit / Doors and drawers combination: 2 Drawers

Base unit / Internal dividers
Base unit / Structure: Drawers

Basin / Integrated shelf

Basin / Shelf position: On both sides

Basin / Taphole configuration: 1 Taphole in the middle

Basin Position: Central Basin shape: Square

Dimensions / Basin and base unit / Length (mm): 800
Dimensions / Basin and base unit / Width (mm): 460
Dimensions / Basin and base unit / Height (mm): 645

Faucet installation: On the basin Installation type: Wall-hung Material / Base unit: MDF

Material / Basin: FINECERAMIC ®