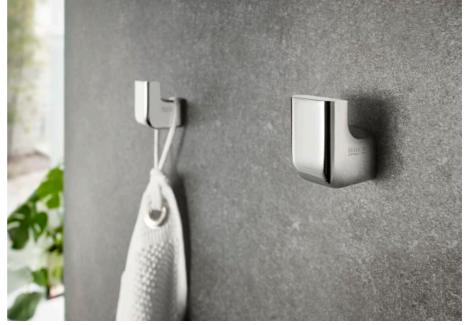

## FEATURES

Fixing kit: Included

Installation type: Wall-mounted

Material: Metal

Recommended for public spaces

With cover

## Toilet roll holder with cover

DIMENSIONS COLOURS AND FINISHES

Length 150 mm Width 24 mm Height 116 mm

# Tempo

A complete accessories collection with minimal design. Ideal for urban, elegant and modern bathroom spaces. Finishes are highlighted for having a long durability thanks to its great anticorrosion properties and resistance. The wall-mounted accessories can be easily fixed with screws. An installation kit is included with the products.