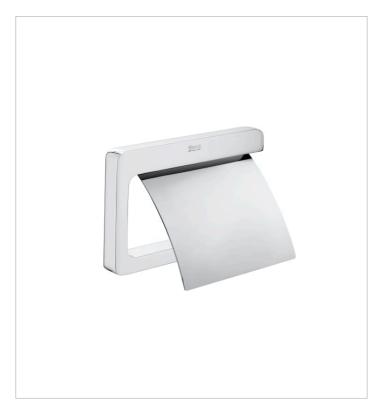

## Toilet roll holder with cover

DIMENSIONS COLOURS AND FINISHES

Length 150 mm Width 24 mm Height 116 mm

## FEATURES

Fixing kit: Included

Installation type: Wall-mounted

Material: Metal

Recommended for public spaces

With cover