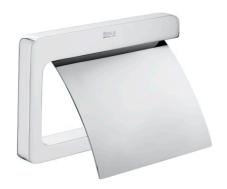

## Toilet roll holder with cover

DIMENSIONS COLOURS AND FINISHES

Length 150 mm Width 24 mm Height 116 mm

## FEATURES

Fixing kit: Included

Installation type: Wall-mounted

Material: Metal

Recommended for public spaces

With cover