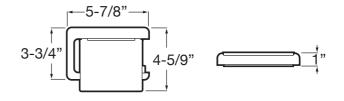

#### TECHNICAL DRAWINGS

## Toilet roll holder with cover

DIMENSIONS COLOURS AND FINISHES

Length 150 mm Width 24 mm Height 116 mm