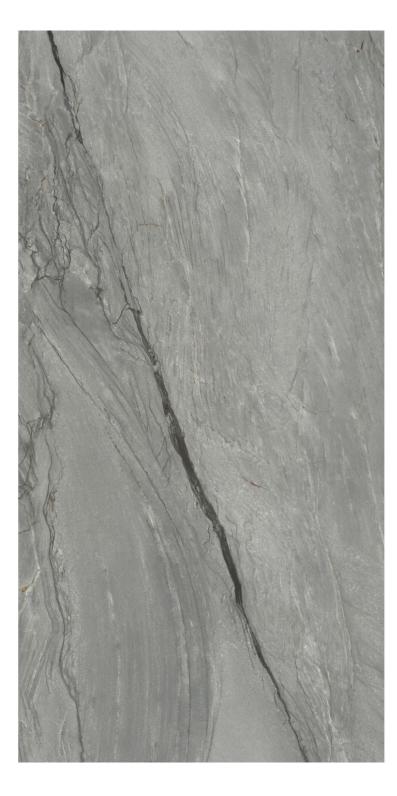

## **Marble Platinum**

Inspired by quartzite, unique for its scarcity and beauty, Marble Platinum is an elegant, chromatically restrained marble that presents a landscape of sinuous gray veins.

Color Body Porcelain

#### **Marble Platinum**

24"x48" R 60x120cm

> S CHARACTERISTICS Water Absorption Break Strength Scratch Hardness ٨ Chemical Resistance Frost Resistance Group Deep Abrasion - Unglazed Tiles PEI - Glazed Tiles Minimum Bond Strength (PSI) Dynamic Coefficient of Friction (DCOF) Shade and Texture Rating Facial Dimensions Range of Thickness Warpage Wedging