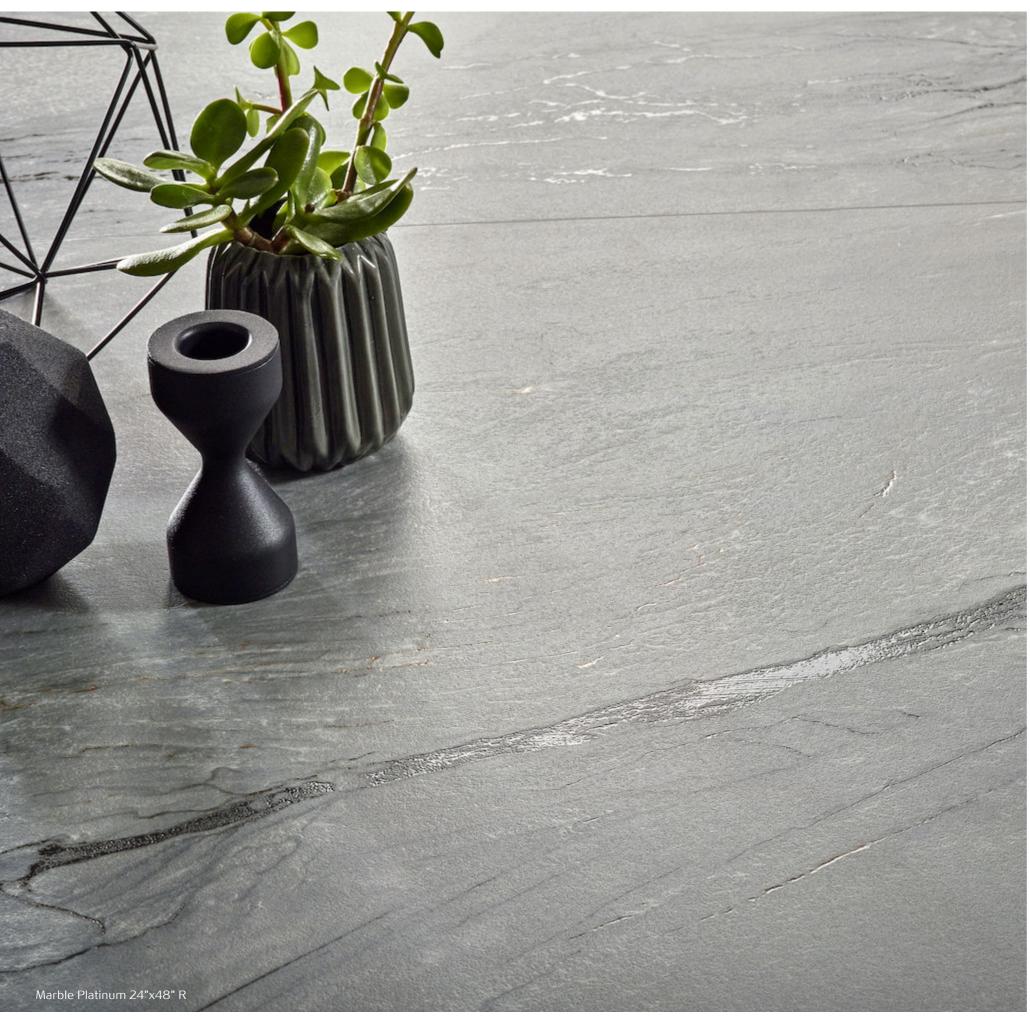

## **Marble Platinum**

Inspired by quartzite, unique for its scarcity and beauty, Marble Platinum is an elegant, chromatically restrained marble that presents a landscape of sinuous gray veins.

Color Body Porcelain

#### **Marble Platinum**

24"x48" R 60x120cm

> S CHARACTERISTICS Water Absorption Break Strength Scratch Hardness ٨ Chemical Resistance Frost Resistance Group Deep Abrasion - Unglazed Tiles PEI - Glazed Tiles Minimum Bond Strength (PSI) Dynamic Coefficient of Friction (DCOF) Shade and Texture Rating Facial Dimensions Range of Thickness Warpage Wedging