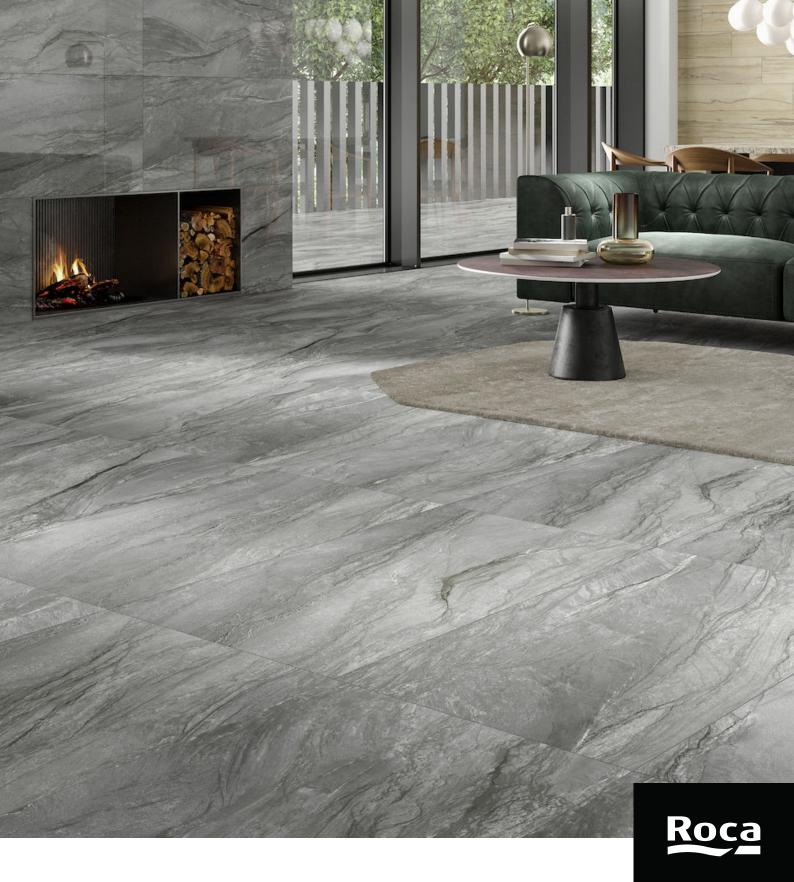

## **Marble Platinum**

Inspired by quartzite, unique for its scarcity and beauty, Marble Platinum is an elegant, chromatically restrained marble that presents a landscape of sinuous gray veins.

Color Body Porcelain

#### **Marble Platinum**

24"x48" R 60x120cm

> S CHARACTERISTICS Water Absorption Break Strength Scratch Hardness ٨ Chemical Resistance Frost Resistance Group Deep Abrasion - Unglazed Tiles PEI - Glazed Tiles Minimum Bond Strength (PSI) Dynamic Coefficient of Friction (DCOF) Shade and Texture Rating Facial Dimensions Range of Thickness Warpage Wedging