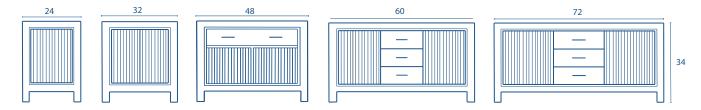

# SLIM

## **WASHBASIN**

## Sink depth: 5 / Thickness: 1



Ceramic washbasin.

# **NEW VERSALLES**

#### **UNITS**

#### Depth 18



#### **TECHNICAL INFORMATION**

STRUCTURE: Matt lacquered real wood.

FRONT: Matt lacquered 3/4 in. MDF board.

HANDLE: Metallic chrome handle.

HINGE: 105° opening, Ø 1 in. cap, easy assembly and soft closing system.

DRAWER: Wood finish with high quality hidden full extraction runners with soft close system.

WALL HANGING BRACKET: Hidden hanging brackets with direct assembling system, great resistance and depth

regulation.

LEGS: Integrated legs.

PIPE DEPTH: Space behind drawer is 3 in.

#### SIPHON PLACEMENT



#### **FINISHES**