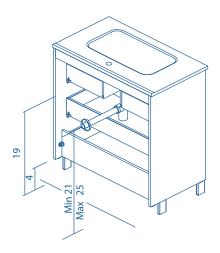

#### **TECHNICAL INFORMATION**

STRUCTURE: Matt lacquered real wood.

FRONT: Matt lacquered 3/4 in. MDF board.

HANDLE: Metallic chrome handle.

HINGE: 105° opening, Ø 1 in. cap, easy assembly and soft closing system.

DRAWER: Wood finish with high quality hidden full extraction runners with soft close system.

WALL HANGING BRACKET: Hidden hanging brackets with direct assembling system, great resistance and depth

regulation.

LEGS: Integrated legs.

PIPE DEPTH: Space behind drawer is 3 in.

#### SIPHON PLACEMENT