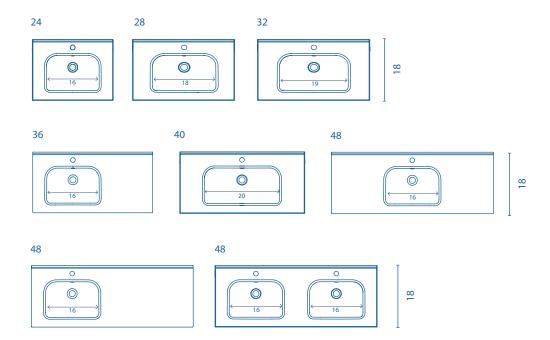

# SLIM

## **WASHBASIN**

## Sink depth: 5 / Thickness: 1

Ceramic washbasin.

#### Depth 18