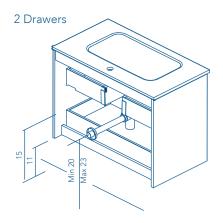

#### **UNITS**

Depth 18

#### **TECHNICAL INFORMATION**

STRUCTURE: Matt lacquered 5/8 in. board.

FRONT: Matt lacquered 3/4 in. MDF.

DRAWER: Wood finish with high quality hidden full extraction runners with soft close system.

WALL HANGING BRACKET: Hidden hanging brackets with direct assembling system, great resistance and depth

regulation.

PIPE DEPTH: Space behind drawer is 3 in.