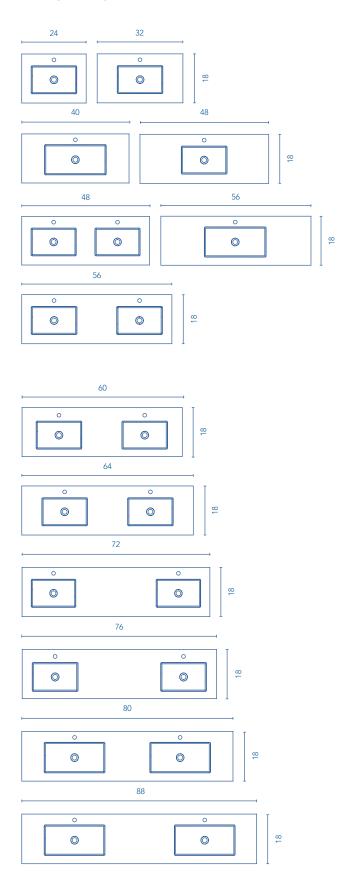

### **WASHBASIN**

| Sky sink |         | Thickness 1in |
|----------|---------|---------------|
|          |         |               |
|          |         |               |
| 24       | 1 Bowl  |               |
| 32       | 1 Bowl  |               |
| 40       | 1 Bowl  |               |
| 48       | 1 Bowl  |               |
| 48       | 2 Bowls |               |
| 56       | 1 Bowl  |               |
| 56       | 2 Bowls |               |
| 60       | 2 Bowls |               |
| 64       | 2 Bowls |               |
| 72       | 2 Bowls |               |
| 76       | 2 Bowls |               |
| 80       | 2 Bowls |               |
| 88       | 2 Bowls |               |