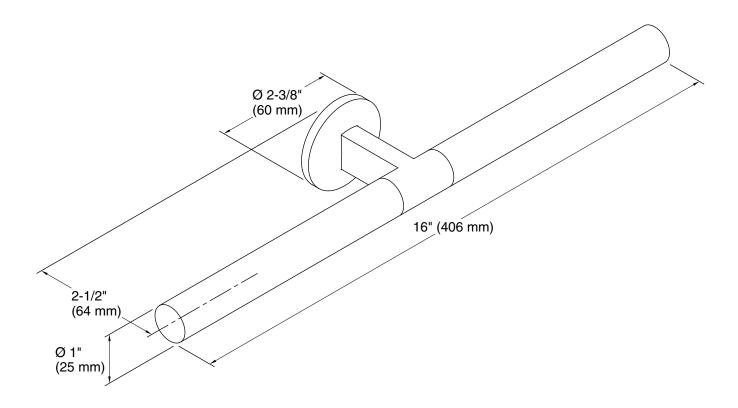

# **Technical Information**

All product dimensions are nominal. Material: Zinc, Brass