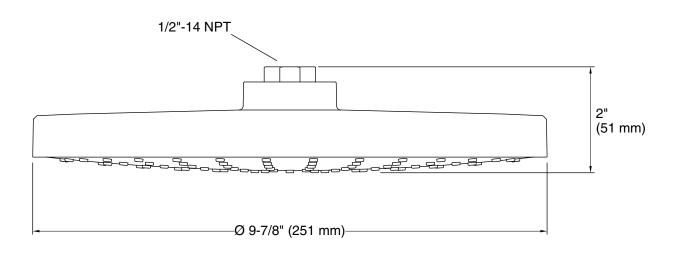

## Features

- Spray performance delivers a drenching rain experience.
- Angled nozzles provide a full-coverage spray.
- Adjustable swivel ball joint allows for precise spray adjustment.
- MasterClean<sup>™</sup> sprayface features an easy-to-clean surface that withstands mineral buildup.
- Complements the Awaken collection.
- 2.0 gpm (7.6 l/min) maximum flow rate.
- 1/2" NPT connection.

### Installation

- Installs as a ceiling or wall mount application.
- Shower arm and flange sold separately.

# **Technical Information**

All product dimensions are nominal.