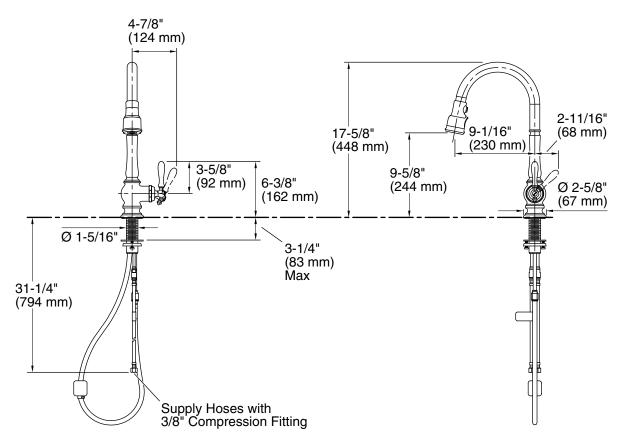

## **Technical Information**

All product dimensions are nominal.

#### Spout:

Spout reach: 9-1/16" (231 mm)

Notes

Install this product according to the installation guide.

Meets all local plumbing codes for backflow prevention requirements.

ADA complaint for faucet handles only.