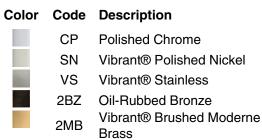

ction for durability and reliability.
- KOHLER finishes resist corrosion and tarnishing.

## Installation

- Single-hole installation (3-hole escutcheon sold separately).
- Flexible connections for easy installation.

### Adapters, Rough-in and Extension Kits

1012715

Range: 3-1/4" (83 mm) -5-3/8" (137 mm)

## **Optional Products/Accessories**

K-99272 Three-Hole Kitchen Faucet Escutcheon





## **Codes/Standards**

ASME A112.18.1/CSA B125.1 NSF/ANSI 61 NSF/ANSI 372 All applicable US Federal and State material regulations DOE - Energy Policy Act 1992 California Energy Commission (CEC) ADA ICC/ANSI A117.1 CSA B651

## KOHLER<sup>®</sup> Faucet Lifetime Limited Warranty

See website for detailed warranty information.

## Available Colors/Finishes

Color tiles intended for reference only.





# KOHLER. Faucets



## **Technical Information**

All product dimensions are nominal.

#### Spout:

Spout reach: 9-1/16" (231 mm)

Notes

Install this product according to the installation guide.

Meets all local plumbing codes for backflow prevention requirements.

ADA complaint for faucet handles only.

ADA, CSA B651 compliant when installed to the specific requirements of these regulations.