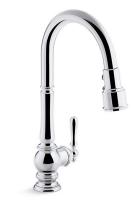

## Artifacts® Pull-Down Kitchen Sink Faucet K-99259

## Features

- Unique three-function pull-down sprayhead allows you to tackle kitchen tasks such as cleaning, rinsing, and filling with Sweep spray, BerrySoft spray and aerated stream.
- DockNetik® magnetic docking system securely locks the sprayhead into place when not in use.
- KOHLER ceramic disc valves exceed industry longevity standards for a lifetime of durable performance.
- ProMotion<sup>®</sup> technology's light, quiet braided hose and swiveling ball joint make the pull-down sprayhead easier and more comfortable to use.
- MasterClean<sup>™</sup> sprayface features an easy-to-clean surface that withstands mineral buildup.
- High-arch 360° rotating swing spout offers vertical clearance for tall cookware and pitchers.
- Single lever handle is simple to use and makes adjusting water temperature easy.
- Temperature memory allows faucet to be turned on and off at the temperature set during prior usage.
- 1.5 gpm (5.7 lpm) maximum flow rate at 60 psi (4.14 bar).

### Material

- Premium metal construction for durability and reliability.
- KOHLER finishes resist corrosion and tarnishing.

## Installation

- Single-hole installation (3-hole escutcheon sold separately).
- Flexible connections for easy installation.