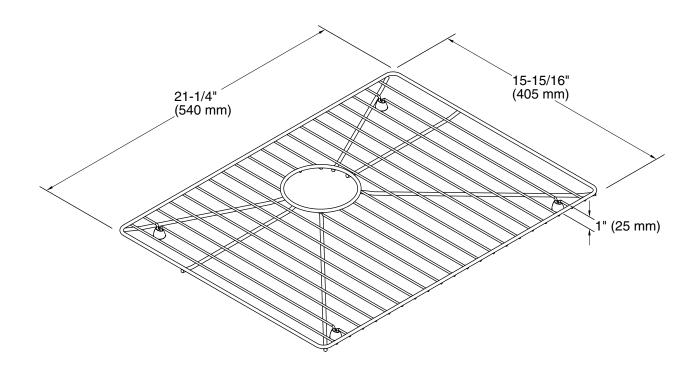

## **Technical Information**

All product dimensions are nominal.

Material: Metal