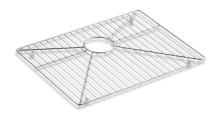

# Vault™ Strive® Sink Rack K-6645

#### **Features**

- Fits in the bowl of the K-3822 Vault kitchen sink
- Helps protect sink surface from daily wear
- Dishwasher-safe
- Rubber feet provide added protection

#### Material

Durable stainless steel construction