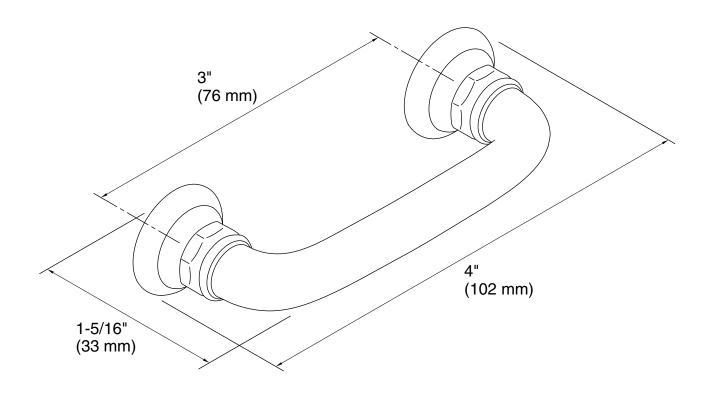

# **Technical Information**

All product dimensions are nominal.

Material: Metal