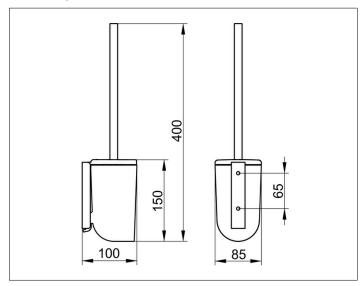

### **DRAWING**

## **SPECIFICATIONS**

KEUCO ELEGANCE Toilet brush Set with metal lid 11664010100 chrome-plated grip for toilet brush set with an elegant shape, shaped surfaces with a timeless design , wall mounted model, with metal lid, opaque synthetic insert, brush and spare brush head, Height 150 mm (Height incl. Brush 400 mm),

Width 85 mm Projection 100 - 125 mm

The brush set is discretely mounted incl. corrosion-free mounting material