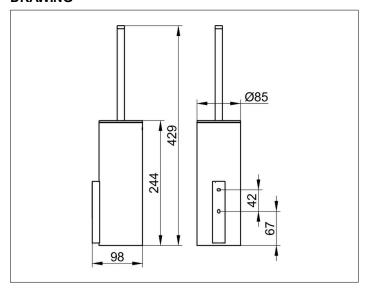

#### **DRAWING**

## **SPECIFICATIONS**

KEUCO Edition 400 toilet brush set, 11564019000 chrome-plated toilet brush set, sculptural design, wall-mounted, complete with crystal glass insert, matt brush with handle and lid,

spare brush head, detachable opaque synthetic insert for easy cleaning, height insert 244 mm (height including brush 429 mm), diameter 85 mm, depth 98 mm, the toilet brush set is fitted concealed, delivery includes anti-corrosion fixings