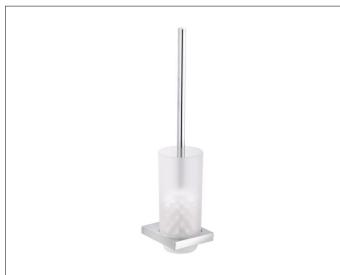

## **PRODUCT ATTRIBUTES**

complete with crystal glass insert matt, brush and spare brush head

## SURFACE

chrome-plated

## SPECIFICATIONS

KEUCO EDITION 11 Toilet brushes 11164019000 High-gloss chrome plated toilet brush set in clear-cut design and geometric shapes,

Wall model, complete with frosted crystal glass insert and brush with handle and brush head replacement

removable frosted crystal used for easy cleaning

Height 180 mm (height includes brush 401 mm), diameter 80 mm 105 mm

The toilet brush set has 2 mounting points

delivery with corrosion resistant mounting hardware