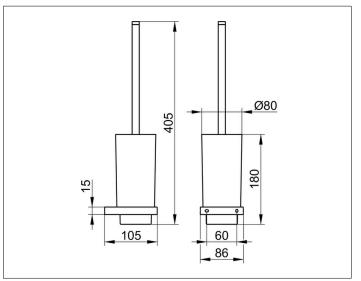

#### DRAWING

KEUCC

removable frosted crystal used for easy cleaning

Height 180 mm (height includes brush 401 mm), diameter 80 mm 105 mm

The toilet brush set has 2 mounting points

delivery with corrosion resistant mounting hardware