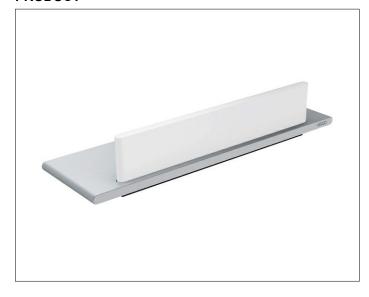

#### **PRODUCT**

## **PRODUCT ATTRIBUTES**

with integrated glass wiper

### **SURFACE**

aluminium silver anodized (E6 EV1)/white (RAL 9010)

## **SPECIFICATIONS**

KEUCO Edition 400 shower shelf with integrated glass wiper, 11559170000 shower shelf made from solid aluminium, aluminium silver-anodized (E6 EV1)/white, with integrated glass wiper, wall-mounted, with slightly rounded edges, Width 328 mm, thickness 17 mm, depth 100 mm, total height 63 mm, the shower shelf is fitted concealed, delivery includes anti-corrosion fixings