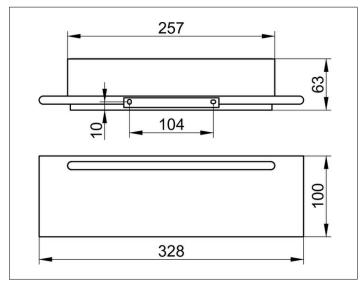

#### **DRAWING**

## **SPECIFICATIONS**

KEUCO Edition 400 shower shelf with integrated glass wiper, 11559170000 shower shelf made from solid aluminium, aluminium silver-anodized (E6 EV1)/white, with integrated glass wiper, wall-mounted, with slightly rounded edges, Width 328 mm, thickness 17 mm, depth 100 mm, total height 63 mm, the shower shelf is fitted concealed, delivery includes anti-corrosion fixings