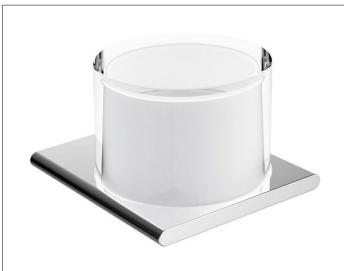

#### PRODUCT

## **PRODUCT ATTRIBUTES**

complete with crystal glass matt holder and pump, for liquid soap Capacity: approx. 150 ml Dosage: approx. 0,5ml/stroke

#### SURFACE

chrome-plated