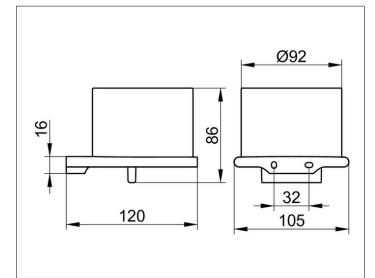

#### DRAWING

## SPECIFICATIONS

KEUCO Edition 400 lotion dispenser, 11552019000 lotion dispenser in sculptural design, chrome-plated holder with slightly rounded edges, wall mounted for liquid soap, complete with crystal glass, matt, high-quality and durable pump, capacity approx. 150 ml, dosage approx. 0,5 ml/stroke, total height 86 mm, depth 120 mm, width 105 mm, the lotion dispenser is fitted concealed, delivery includes anti-corrosion fixings