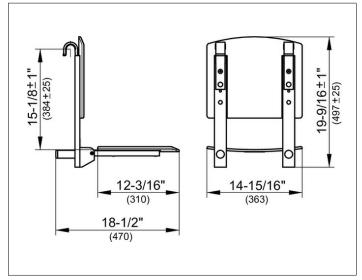

### **DRAWING**

## **SPECIFICATIONS**

KEUCO PLAN CARE Tip-up seat 35981010051 tip-up seat in chrome-plated/white (RAL 9010) made from polypropylene in esthetic, practical design, for rail system safe seating arrangement in the shower anti-static, easy to clean plastic brackets for mounting onto support grip/ hand bar and plastic buffer onto wall tiles to tilt upwards, seat can carry weight up to 253 Lb width 14-5/16' (363 mm), length 12-3/16' (310 mm), hight 19-9/16' (497 mm).