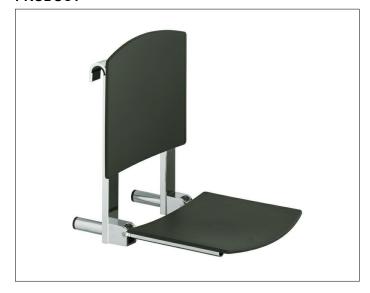

## Plan Care 35981010051 Tip-up seat

## **SPECIFICATIONS**

KEUCO PLAN CARE Tip-up seat 35981010051 tip-up seat in chrome-plated/white (RAL 9010) made from polypropylene in esthetic, practical design, for rail system safe seating arrangement in the shower anti-static, easy to clean plastic brackets for mounting onto support grip/ hand bar and plastic buffer onto wall tiles to tilt upwards, seat can carry weight up to 253 Lb width 14-5/16' (363 mm), length 12-3/16' (310 mm), hight 19-9/16' (497 mm).