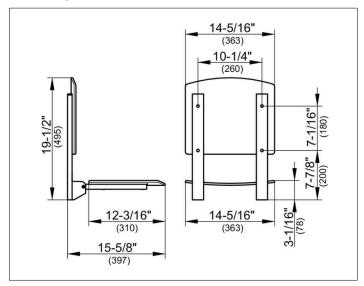

#### **DRAWING**

## **SPECIFICATIONS**

KEUCO PLAN CARE tip-up seat 35982010051 tip-up seat in white (RAL 9010) made from polypropylene in esthetic, practical design, to be mounted on the wall for safe seating arrangement in the shower wall and seat support chrome plated as a design feature anti-static, easy to clean to tilt upwards, seat can carry weight up to 253 Lb width 14-5/16' (363 mm), length 12-3/16' (310 mm), hight 19-1/2' (495 mm).