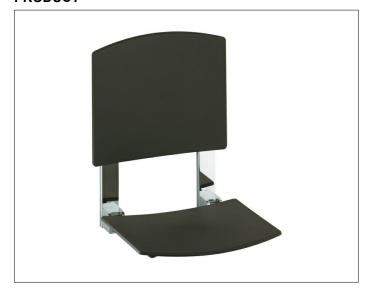

#### **PRODUCT**

## **PRODUCT ATTRIBUTES**

tip-up, wall mounted

## **SURFACE**

chrome-plated/white (RAL 9010)

## **SPECIFICATIONS**

KEUCO PLAN CARE tip-up seat 35982010051 tip-up seat in white (RAL 9010) made from polypropylene in esthetic, practical design, to be mounted on the wall for safe seating arrangement in the shower wall and seat support chrome plated as a design feature anti-static, easy to clean to tilt upwards, seat can carry weight up to 253 Lb width 14-5/16' (363 mm), length 12-3/16' (310 mm), hight 19-1/2' (495 mm).