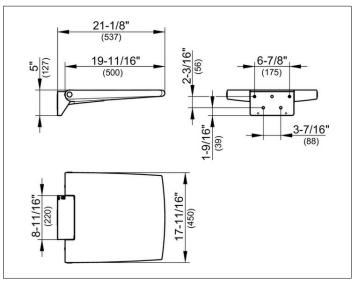

#### PRODUCT

#### DRAWING

### SPECIFICATIONS

KEUCO PLAN CARE Tip-up seat 35983010051 white (RAL 9010) tip-up seat made from Polyurethane-foam in aesthetic, functional design, for wall mounting for safe seats in the shower area Wall bracket and chromed seat support as design element anti-static, easy Cleaning with max. 60% Ethanol- or Propanol detergent, other disinfectants are not recommended fold-up seat up to 253 Lb Width 17-11/16' (450 mm), length of the seat 19-11/16' (500 mm), Projection 22-1/8' (537 mm).