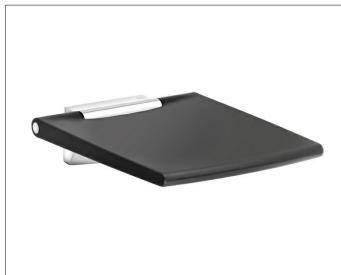

## PRODUCT ATTRIBUTES

wall mounted tip-up soft seat

#### SURFACE

chrome-plated/white (RAL 9010)

### SPECIFICATIONS

KEUCO PLAN CARE Tip-up seat 35983010051 white (RAL 9010) tip-up seat made from Polyurethane-foam in aesthetic, functional design, for wall mounting for safe seats in the shower area Wall bracket and chromed seat support as design element anti-static, easy Cleaning with max. 60% Ethanol- or Propanol detergent, other disinfectants are not recommended fold-up seat up to 253 Lb Width 17-11/16' (450 mm), length of the seat 19-11/16' (500 mm), Projection 22-1/8' (537 mm).