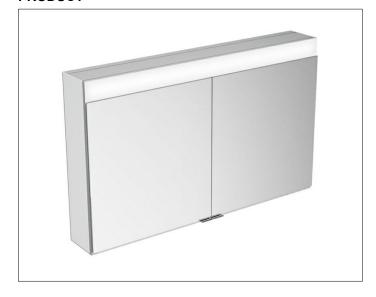

### **SPECIFICATIONS**

KEUCO Edition 400 Mirror cabinet 21522171351 High quality Mirror cabinet in elegant design

wall mounted, adjustable light color from 2700 kelvin (warm white) to 6500 kelvin (daylight),

2 hinged double sided crystal mirrored doors,

Body: aluminium silver anodized

Body panels made from rear-lacquered white glass interior rear wall mirrored

#### Illumination:

LED 39 watt (lifespan > 30.000 hours) infinitely dimmable

- 2 sockets
- 2 x 3 adjustable glass shelves
- 2 storage boxes with slidable glass lid
- interior lighting
- soft-closing doors