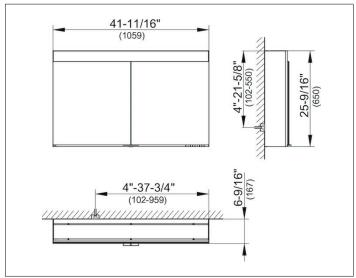

### **DIMENSION**

1060 x 650 x 167 mm

41-3/4" x 25-9/16" x 6-9/16"

silver anodized