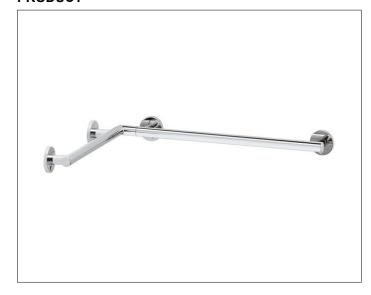

## Plan Care 35911012424 Corner rail for shower/bath

### **DIMENSION**

609,60/609,60 mm 24/24 inch

### **SPECIFICATIONS**

High shine chrome-plate corner rail for shower/bath in esthetic, practical and ergonomic Design especially for the shower and bath area used as Support help up to 253 Lb load capacity, anti-static, easy to clean Base measurement 24' / 24' (610 mm / 610 mm), Pipe diameter 1-5/16' (33 mm), Rosette Diameter 3-1/4' (82 mm), horizontal side Length 31-1/16' and 31-1/16' (788 mm / 788 mm), Projection 2-13/16' (71 mm),

The Support handle will be at 12 places discretely mounted

KEUCO PLAN CARE corner rail for shower/bath 35911012424

May be combined with tip-up seat with backrest (Art, no. 35981)
ADA Compliant

This product is no stronger than the fixings and wall structure to which it is attached and it must be firmly secured to function as intended!