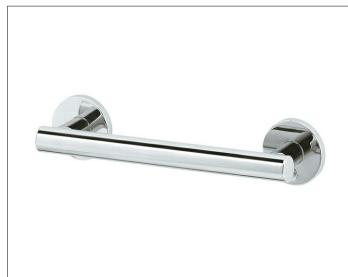

#### Plan Care 35901014200 Grab bar

#### PRODUCT

#### SURFACE

chrome-plated

#### DIMENSION

1066,80 mm / 42 inch

## SPECIFICATIONS

KEUCO PLAN CARE grab rail 35901014200 High shine chrome-plate grab rail in esthetic, practical and ergonomic Design provided with a third wall mounting set (in the middle) For horizontal or vertical Fitting up to 253 Lb load capacity, anti-static, easy to clean Pipe diameter 1-5/16' (33 mm), Rosette Diameter 3-1/4' (82 mm), Base measurement 42' (1067 mm), with a Total Width of 45-1/4' (1149 mm), Projection 2-13/16' (71 mm), Wall to inside edge measurement 1-1/2" (38 mm). The Support handle will be at 6 places discretely mounted, Can't be combined with a shower seat ADA Compliant