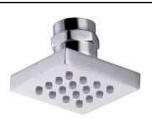

## **SPEC SHEET**

Codes/Standards
JUM.JET.CUB.02.00.BR.PCH

Cubic Shower Jet - Wall Mount - 2"

## Description

These square body jets from Cubic family will make a great addition to your shower. Made from brass with a chrome finish, these high quality body jets with easy to clean nozzles provide a massage effect to help ease away those aches and pains. Adjustable head.