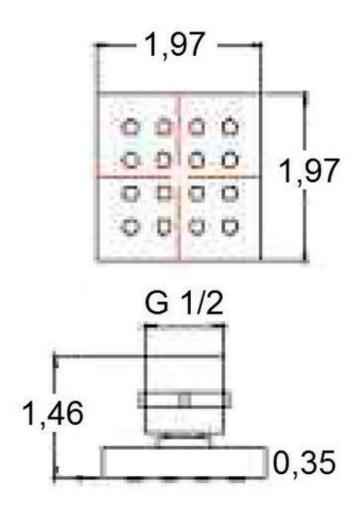

## **Dimensions**

• W: 2" \* H: 2" \* D: 1.5"

## **Technical Information**

All product dimensions are nominal.

Shower head included: No

Shower arm: No