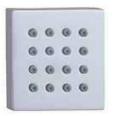

## bathonomy

## **SPEC SHEET**

Codes/Standards
JUM.JET.CUB.02.00.BR.PCH

Cubic Shower Jet - Wall Mount - 2"

### **Features**

- 1/2" NPT male inlet.
- Easy clean nozzles.
- 9.5L/min 2.5gpm regulator installed.
- Single spray pattern.

## Material

- Premium material construction with metal handle ensures reliability and durability.
- BATHONOMY finishes resist corrosion and tarnishing.
- Brass.

## **Dimensions**

• W: 2" \* H: 2" \* D: 1.5"

## Weight

• 0.7 Lb.





BATHONOMY Shower Jet Lifetime Limited Warranty See website for detailed warranty information.

Available Colors/Finishes Color tiles intended for reference only.

| Color | Code | Description        |
|-------|------|--------------------|
|       | РСН  | Polished<br>Chrome |

## Description

These square body jets from Cubic family will make a great addition to your shower. Made from brass with a chrome finish, these high quality body jets with easy to clean nozzles provide a massage effect to help ease away those aches and pains. Adjustable head.



# **SPEC SHEET**

# **Drawing**

Cubic Shower Jet - Wall Mount - 2"



## **Technical Information**

All product dimensions are nominal.

Shower head included: No

Shower arm: No

### Notes

Install the product according to the installation