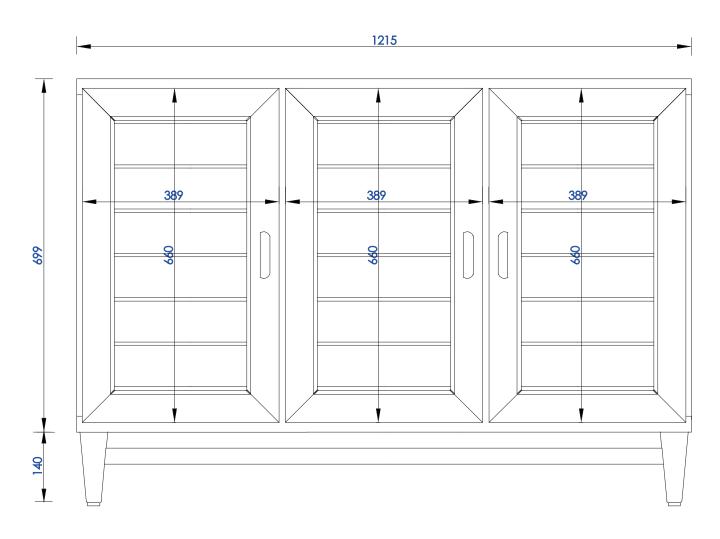

NOTE ONE: Countertops are not shown in these diagrams. (Cabinet Only)

NOTE TWO: This vanity does not have a Backsplash.

18

Item Number:

JAMES MARTIN

Portland 48" Single Vanity

Diagrams with Dimensions page 02 of 03

Diagrams with Dimensions page 01 of 03

## 200 V/40 DNI

620-V48-BNM 620-V48-WWW

NOTE ONE: Countertops are not shown in these diagrams. (Cabinet Only)

NOTE TWO: This vanity does not have a Backsplash.

121 Ornin

Item Number:

620-V48-BNM

620-V48-WWW

JAMES MARTIN

Portland 1219mm Single Vanity

VANITIES™

Diagrams with Dimensions page 02 of 03

NOTE ONE: Countertops are not shown in these diagrams. (Cabinet Only)

Please consult our website for Countertop Diagrams: www.jamesmartinvanities.com