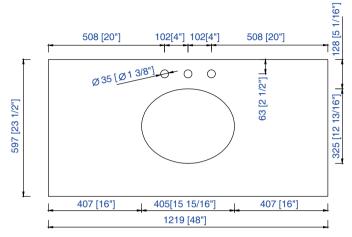

# 48" Vanity **Top Spec Sheet**

James Martin Vanities Company always recommends you consult and/or hire a professional contractor when installing your vanity cabinet and top.

James Martin - Natural Stone Countertop Measurement Specification

James Martin - Natural Stone & Solid Surface Countertop Measurement Specification

James Martin - Quartz Countertop Measurement Specification

Diagrams with Dimensions page 01 of 03

620-V48-BNM 620-V48-WWW