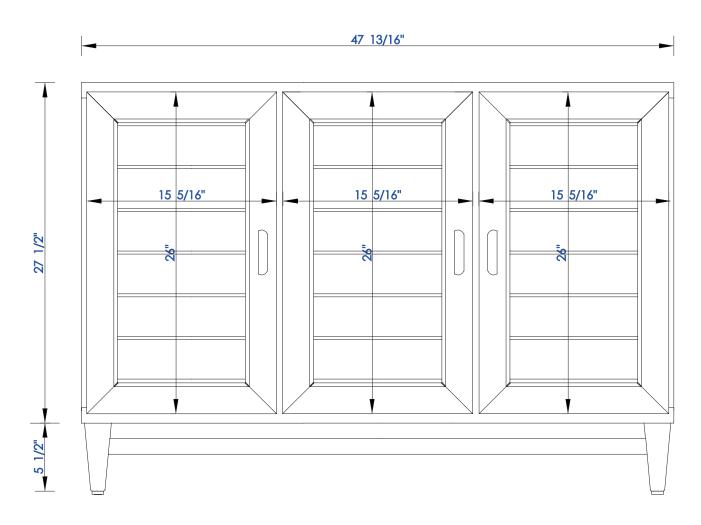

NOTE ONE: Countertops are not shown in these diagrams. (Cabinet Only)

NOTE TWO: This vanity does not have a Backsplash.

18

Item Number:

JAMES MARTIN

Portland 48" Single Vanity

Diagrams with Dimensions page 02 of 03

JAMES MARTIN

Portland 1219mm Single Vanity

VANITIES™

Diagrams with Dimensions page 02 of 03

NOTE ONE: Countertops are not shown in these diagrams. (Cabinet Only)

Please consult our website for Countertop Diagrams: www.jamesmartinvanities.com