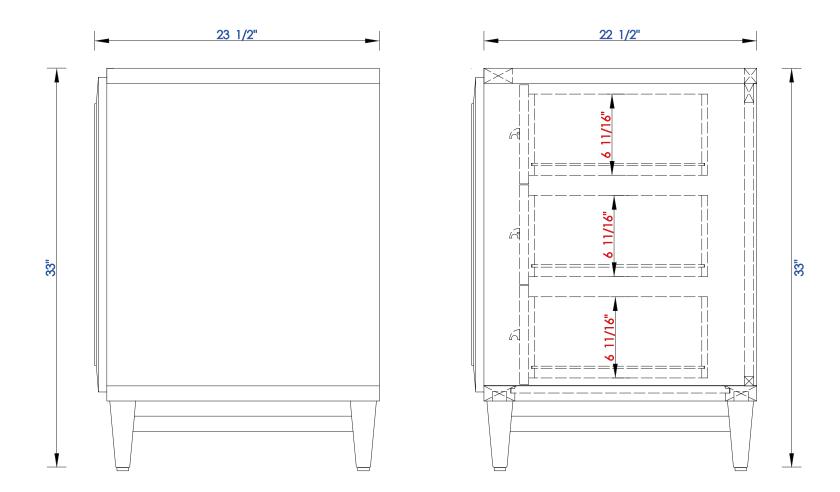

620-V48-BNM 620-V48-WWW

Diagrams with Dimensions page 03 of 03

620-V48-BNM 620-V48-WWW

NOTE ONE: Countertops are not shown in these diagrams. (Cabinet Only)

NOTE TWO: This vanity does not have a Backsplash.

620-V48-BNM

620-V48-WWW

Diagrams with Dimensions page 03 of 03

VANITIES™

NOTE ONE: Countertops are not shown in these diagrams. (Cabinet Only)

NOTE TWO: This vanity does not have a Backsplash.