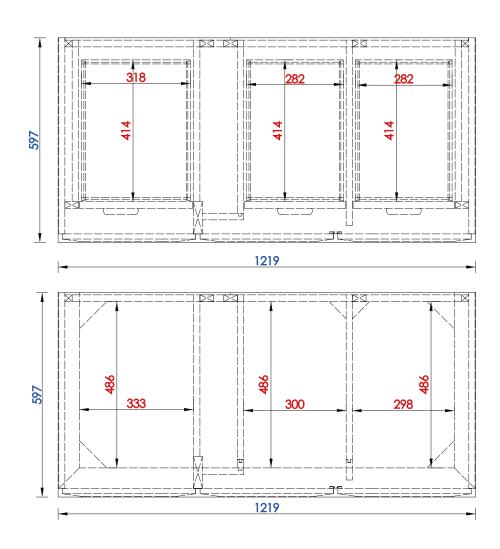

620-V48-BNM 620-V48-WWW

Diagrams with Dimensions page 03 of 03

620-V48-BNM 620-V48-WWW

NOTE ONE: Countertops are not shown in these diagrams. (Cabinet Only)

NOTE TWO: This vanity does not have a Backsplash.

Diagrams with Dimensions page 01 of 03

620-V48-BNM

620-V48-WWW

Diagrams with Dimensions page 03 of 03

VANITIES™

NOTE ONE: Countertops are not shown in these diagrams. (Cabinet Only)

NOTE TWO: This vanity does not have a Backsplash.