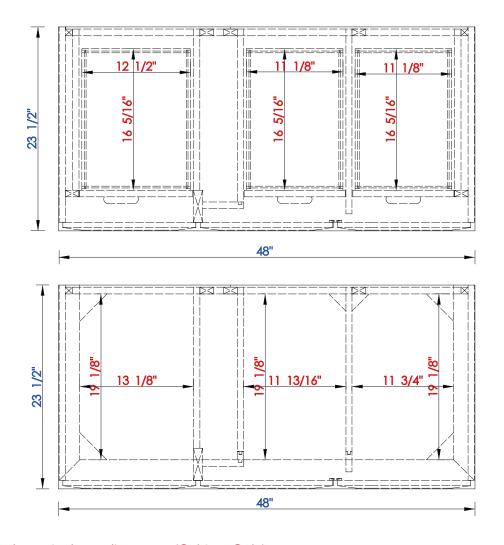

620-V48-BNM 620-V48-WWW

Diagrams with Dimensions page 03 of 03

620-V48-BNM 620-V48-WWW

NOTE ONE: Countertops are not shown in these diagrams. (Cabinet Only)

NOTE TWO: This vanity does not have a Backsplash.

620-V48-BNM

620-V48-WWW

Diagrams with Dimensions page 03 of 03

VANITIES™

NOTE ONE: Countertops are not shown in these diagrams. (Cabinet Only)

NOTE TWO: This vanity does not have a Backsplash.