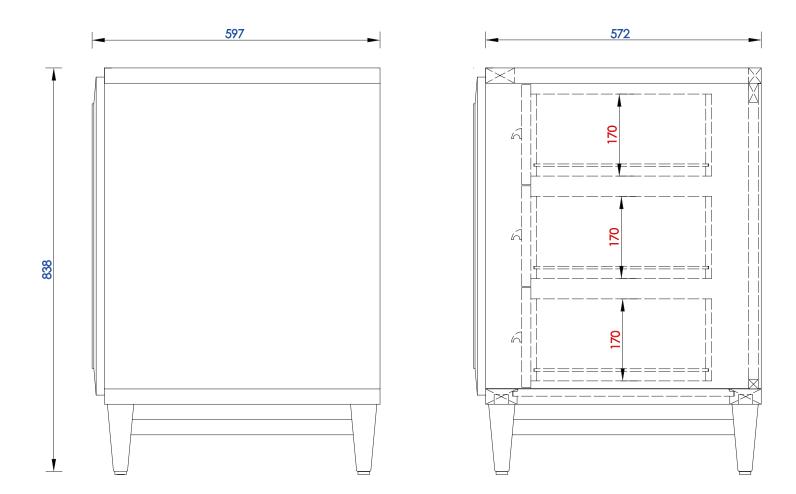

620-V48-BNM 620-V48-WWW

Diagrams with Dimensions page 03 of 03

620-V48-BNM 620-V48-WWW

NOTE ONE: Countertops are not shown in these diagrams. (Cabinet Only)

NOTE TWO: This vanity does not have a Backsplash.

Diagrams with Dimensions page 01 of 03

620-V48-BNM

620-V48-WWW

Diagrams with Dimensions page 03 of 03

VANITIES™

NOTE ONE: Countertops are not shown in these diagrams. (Cabinet Only)

NOTE TWO: This vanity does not have a Backsplash.