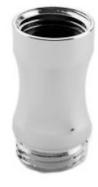

## INSTALLATION INSTRUCTIONS

**Dual Backflow Preventer** Part #: DBF-\*\*

## **INSTALLATION**

- 1. Use appropiate sealant on threads of water supply elbow.
- 2. Fix dual backflow preventer (DBF-\*\*) onto water supply elbow.
- 3. Fit the washer into the hose.
- 4. Securely tighten the hose to the DBF-\*\*.
- 5. Flush water through the system.
- 6. Install the washer in the remaining end of the hose.
- 7. Securely hand tighten the handshower to the hose.
- 8. Check the handshower for proper operation.