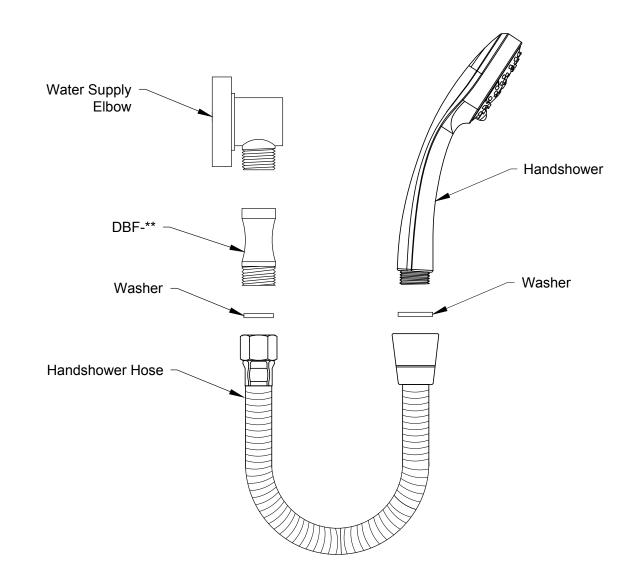

## **INSTALLATION**

- 1. Use appropiate sealant on threads of water supply elbow.
- 2. Fix dual backflow preventer (DBF-\*\*) onto water supply elbow.
- 3. Fit the washer into the hose.
- 4. Securely tighten the hose to the DBF-\*\*.
- 5. Flush water through the system.
- 6. Install the washer in the remaining end of the hose.
- 7. Securely hand tighten the handshower to the hose.
- 8. Check the handshower for proper operation.