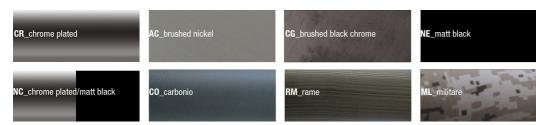

### **AVAILABLE FINISHES**

|                                  | AV014BCR                                                             |
|----------------------------------|----------------------------------------------------------------------|
| Material                         | Chrome-plated                                                        |
| Quantity                         | 1                                                                    |
| Very short description 1         | INDA Toilet Brush Holder Cm9X9 H40                                   |
| Very short description 2         | MY LOVE AV014B 9X9 Chrome-plated                                     |
| Article description              | INDA ACCESSORIES MY LOVE Toilet Brush Holder Cm9X9 H40 Chrome-plated |
| International code               | EAN-13:8033163500348                                                 |
| HEIGHT [cm]                      | 40                                                                   |
| WIDTH [cm]                       | 9                                                                    |
| DEPTH [cm]                       | 9                                                                    |
| WEIGHT [kg]                      | 1.025                                                                |
| Series                           | MY LOVE                                                              |
| LINE                             | Toilet Brush Holder                                                  |
| Model                            | AV014B                                                               |
| Intrastat code                   | 73249000                                                             |
| URL link web site of the article | https://www.inda.net/                                                |
| Design                           | Studio Inda                                                          |
|                                  | 1,10                                                                 |