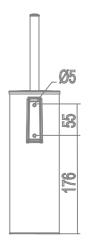

# **TECHNICAL DRAWINGS**

### **AVAILABLE FINISHES**

|                                  | AV014BCR                                                             |
|----------------------------------|----------------------------------------------------------------------|
| Material                         | Chrome-plated                                                        |
| Quantity                         | 1                                                                    |
| Very short description 1         | INDA Toilet Brush Holder Cm9X9 H40                                   |
| Very short description 2         | MY LOVE AV014B 9X9 Chrome-plated                                     |
| Article description              | INDA ACCESSORIES MY LOVE Toilet Brush Holder Cm9X9 H40 Chrome-plated |
| International code               | EAN-13:8033163500348                                                 |
| HEIGHT [cm]                      | 40                                                                   |
| WIDTH [cm]                       | 9                                                                    |
| DEPTH [cm]                       | 9                                                                    |
| WEIGHT [kg]                      | 1.025                                                                |
| Series                           | MY LOVE                                                              |
| LINE                             | Toilet Brush Holder                                                  |
| Model                            | AV014B                                                               |
| Intrastat code                   | 73249000                                                             |
| URL link web site of the article | https://www.inda.net/                                                |
| Design                           | Studio Inda                                                          |
|                                  | 1,10                                                                 |