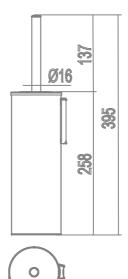

# **TECHNICAL DRAWINGS**

### **AVAILABLE FINISHES**

|                                  | AV014BCR                                                             |
|----------------------------------|----------------------------------------------------------------------|
| Material                         | Chrome-plated                                                        |
| Quantity                         | 1                                                                    |
| Very short description 1         | INDA Toilet Brush Holder Cm9X9 H40                                   |
| Very short description 2         | MY LOVE AV014B 9X9 Chrome-plated                                     |
| Article description              | INDA ACCESSORIES MY LOVE Toilet Brush Holder Cm9X9 H40 Chrome-plated |
| International code               | EAN-13:8033163500348                                                 |
| HEIGHT [cm]                      | 40                                                                   |
| WIDTH [cm]                       | 9                                                                    |
| DEPTH [cm]                       | 9                                                                    |
| WEIGHT [kg]                      | 1.025                                                                |
| Series                           | MY LOVE                                                              |
| LINE                             | Toilet Brush Holder                                                  |
| Model                            | AV014B                                                               |
| Intrastat code                   | 73249000                                                             |
| URL link web site of the article | https://www.inda.net/                                                |
| Design                           | Studio Inda                                                          |
|                                  | 1,10                                                                 |