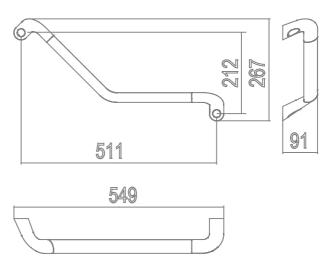

## **TECHNICAL DRAWINGS**

### **AVAILABLE FINISHES**

| Code                             | AH992ACU                                                                      |
|----------------------------------|-------------------------------------------------------------------------------|
| Material                         | Chrome-plated/black soft touch                                                |
| Very short description 1         | INDA Accessories for Reduced Mobility Cm55X9 H27                              |
| Very short description 2         | Comfort H900' AH992A 55X9 CU                                                  |
| Article description              | INDA ACCESSORIES Comfort H900' Accessories for Reduced Mobility Cm55X9 H27 CU |
| International code               | EAN-13:8021586277855                                                          |
| Height [cm]                      | 27                                                                            |
| Width [cm]                       | 55                                                                            |
| Depth [cm]                       | 9                                                                             |
| Weight [kg]                      | 1.73                                                                          |
| Series                           | Comfort H900'                                                                 |
| LINE                             | Accessories for Reduced Mobility                                              |
| Model                            | AH992A                                                                        |
| Intrastat code                   | 74182000                                                                      |
| URL link web site of the article | https://www.inda.net/                                                         |
| Design                           | Matteo Thun & Antonio Rodriguez                                               |