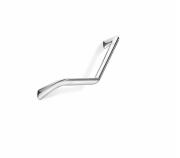

# **AH992A**

Comfort H900' Accessories for Reduced Mobility AH992ACU INDA ACCESSORIES Comfort H900' **Accessories for Reduced Mobility** Cm55X9 H27 CU

To Activate the interactive 3D view, you must trust this document (see hint on the top) in Adobe Acrobat and click on the question mark.

### **AVAILABLE FINISHES**

| Code                             | AH992ACU                                                                      |
|----------------------------------|-------------------------------------------------------------------------------|
| Material                         | Chrome-plated/black soft touch                                                |
| Very short description 1         | INDA Accessories for Reduced Mobility Cm55X9 H27                              |
| Very short description 2         | Comfort H900' AH992A 55X9 CU                                                  |
| Article description              | INDA ACCESSORIES Comfort H900' Accessories for Reduced Mobility Cm55X9 H27 CU |
| International code               | EAN-13:8021586277855                                                          |
| Height [cm]                      | 27                                                                            |
| Width [cm]                       | 55                                                                            |
| Depth [cm]                       | 9                                                                             |
| Weight [kg]                      | 1.73                                                                          |
| Series                           | Comfort H900'                                                                 |
| LINE                             | Accessories for Reduced Mobility                                              |
| Model                            | AH992A                                                                        |
| Intrastat code                   | 74182000                                                                      |
| URL link web site of the article | https://www.inda.net/                                                         |
| Design                           | Matteo Thun & Antonio Rodriguez                                               |