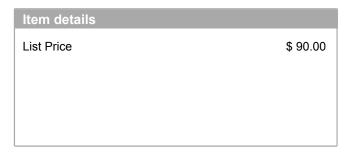

**AddStoris** 

**Toilet Paper Holder with Shelf** 

Product Finish: chrome Part no.: 41772000