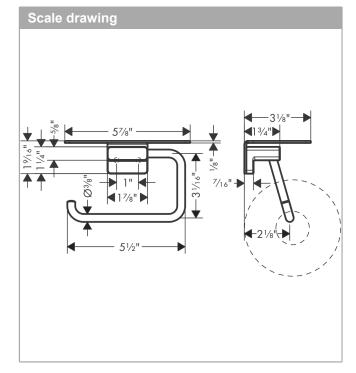

## **Features**

- · Wall-mounted
- · Metal
- · With mounting material
- · Concealed fastening
- · Diameter of drilled hole: 6 mm

**AddStoris** 

**Toilet Paper Holder with Shelf** 

Product Finish: chrome Part no.: 41772000