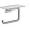

**AddStoris** 

**Toilet Paper Holder with Shelf** 

Product Finish: chrome Part no.: 41772000

## **Features**

- · Wall-mounted
- · Metal
- · With mounting material
- · Concealed fastening
- · Diameter of drilled hole: 6 mm

**AddStoris** 

**Toilet Paper Holder with Shelf** 

Product Finish: chrome Part no.: 41772000