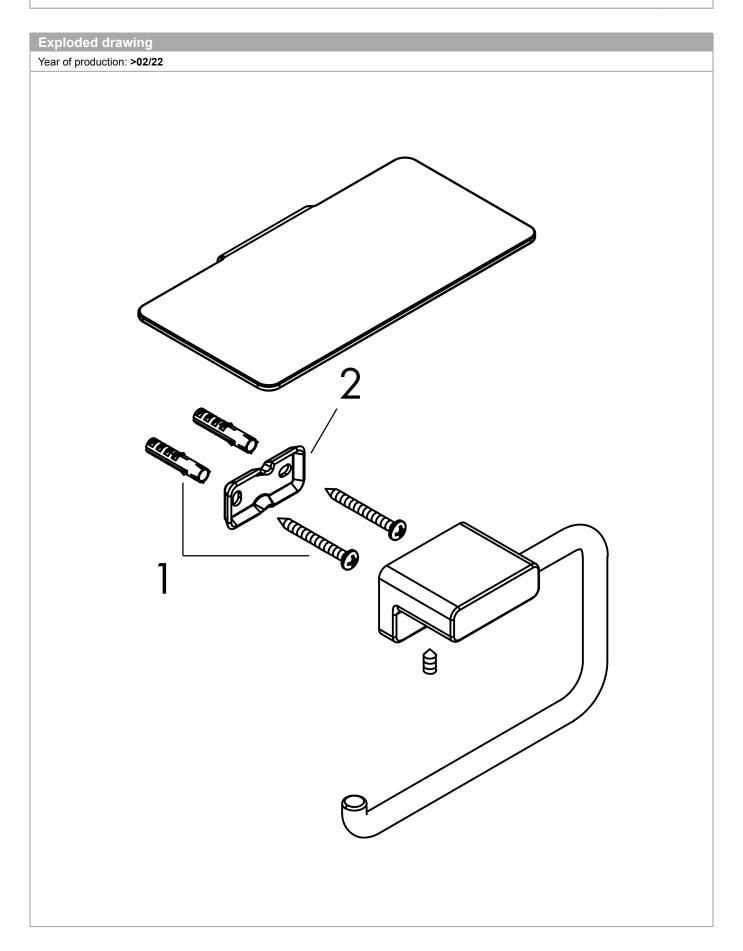

## **AddStoris**

**Toilet Paper Holder with Shelf** 

Product Finish: chrome Part no.: 41772000

| Spare parts list Year of production: >02/22 |                 |          |       |    |
|---------------------------------------------|-----------------|----------|-------|----|
| Pos.                                        | Description     | Part no. | Price | PU |
| 1                                           | mounting set    | 40915000 | -     | 1  |
| 2                                           | support element | 94165000 | -     | 1  |