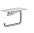

**AddStoris** 

**Toilet Paper Holder with Shelf** 

Product Finish: chrome Part no.: 41772000

## **Features**

- · Wall-mounted
- · Metal
- · With mounting material
- · Concealed fastening
- · Diameter of drilled hole: 6 mm

**AddStoris** 

**Toilet Paper Holder with Shelf** 

Product Finish: chrome Part no.: 41772000