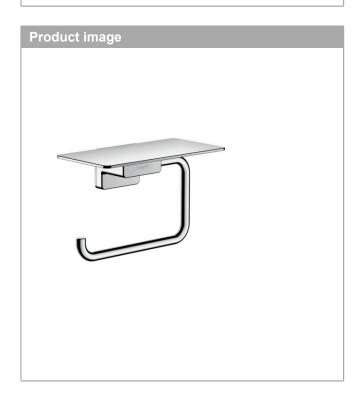

**AddStoris** 

**Toilet Paper Holder with Shelf** 

Product Finish: chrome Part no.: 41772000

## **Features**

- · Wall-mounted
- · Metal
- · With mounting material
- · Concealed fastening
- · Diameter of drilled hole: 6 mm

**AddStoris** 

**Toilet Paper Holder with Shelf** 

Product Finish: chrome Part no.: 41772000