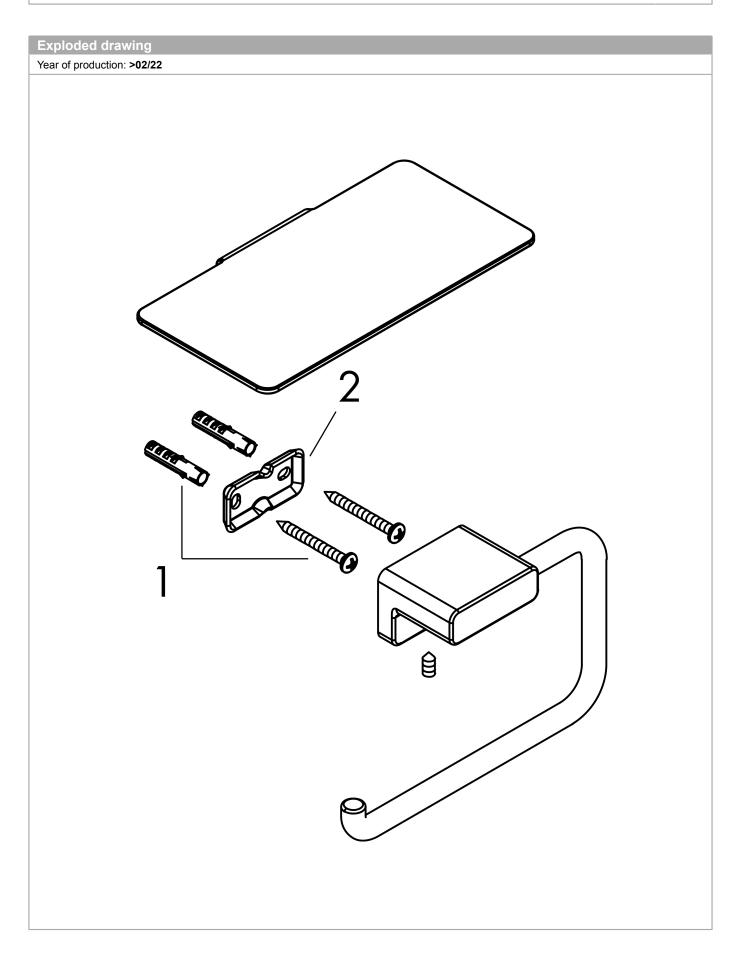

AddStoris

**Toilet Paper Holder with Shelf** Product Finish: **brushed nickel** 

Part no.: 41772820

| Spare parts list Year of production: >02/22 |                 |          |   |   |
|---------------------------------------------|-----------------|----------|---|---|
|                                             |                 |          |   |   |
| 1                                           | mounting set    | 40915000 | - | 1 |
| 2                                           | support element | 94165000 | - | 1 |