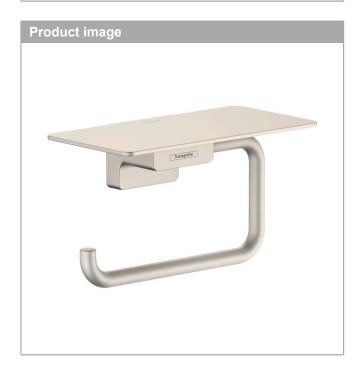

**AddStoris** 

**Toilet Paper Holder with Shelf** 

Product Finish: brushed nickel Part no.: 41772820

## **Features**

- · Wall-mounted
- · Metal
- · With mounting material
- · Concealed fastening
- · Diameter of drilled hole: 6 mm

**AddStoris** 

**Toilet Paper Holder with Shelf** 

Product Finish: brushed nickel Part no.: 41772820

AddStoris

**Toilet Paper Holder with Shelf** Product Finish: **brushed nickel** 

Part no.: 41772820

| Spare parts list Year of production: >02/22 |                 |          |   |   |
|---------------------------------------------|-----------------|----------|---|---|
|                                             |                 |          |   |   |
| 1                                           | mounting set    | 40915000 | - | 1 |
| 2                                           | support element | 94165000 | - | 1 |