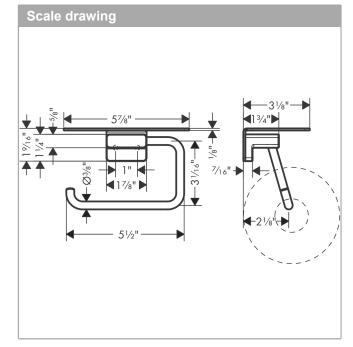

## **Features**

- · Wall-mounted
- · Metal
- · With mounting material
- · Concealed fastening
- · Diameter of drilled hole: 6 mm

**AddStoris** 

**Toilet Paper Holder with Shelf** 

Product Finish: brushed nickel Part no.: 41772820