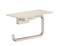

**AddStoris** 

**Toilet Paper Holder with Shelf** 

Product Finish: brushed nickel Part no.: 41772820

## **Features**

- · Wall-mounted
- · Metal
- · With mounting material
- · Concealed fastening
- · Diameter of drilled hole: 6 mm

**AddStoris** 

**Toilet Paper Holder with Shelf** 

Product Finish: brushed nickel Part no.: 41772820

AddStoris

**Toilet Paper Holder with Shelf** Product Finish: **brushed nickel** 

Part no.: 41772820

| Spare parts list Year of production: >02/22 |                 |          |   |   |
|---------------------------------------------|-----------------|----------|---|---|
|                                             |                 |          |   |   |
| 1                                           | mounting set    | 40915000 | - | 1 |
| 2                                           | support element | 94165000 | - | 1 |