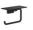

## **AddStoris**

**Toilet Paper Holder with Shelf** Product Finish: **matte black** F

Part no. : 41772670

| Year of production: >02/22 |                 |          |       |    |
|----------------------------|-----------------|----------|-------|----|
| Pos.                       | Description     | Part no. | Price | PU |
| 1                          | mounting set    | 40915000 | -     | 1  |
| 2                          | support element | 94165000 | -     | 1  |