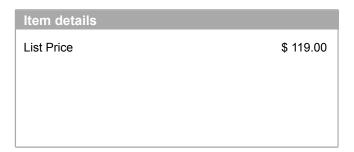

## **AddStoris**

**Toilet Paper Holder with Shelf** Product Finish: **matte black** F

Part no. : 41772670

| Year of production: >02/22 |                 |          |       |    |
|----------------------------|-----------------|----------|-------|----|
| Pos.                       | Description     | Part no. | Price | PU |
| 1                          | mounting set    | 40915000 | -     | 1  |
| 2                          | support element | 94165000 | -     | 1  |