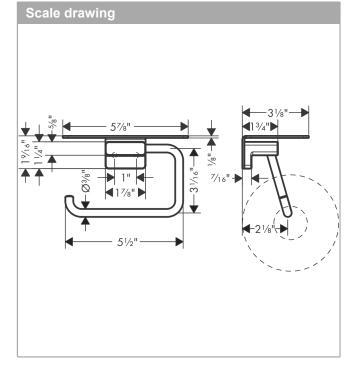

## **Features**

- · Wall-mounted
- · Metal
- · With mounting material
- · Concealed fastening
- · Diameter of drilled hole: 6 mm

**AddStoris** 

**Toilet Paper Holder with Shelf** 

Product Finish: matte black Part no.: 41772670