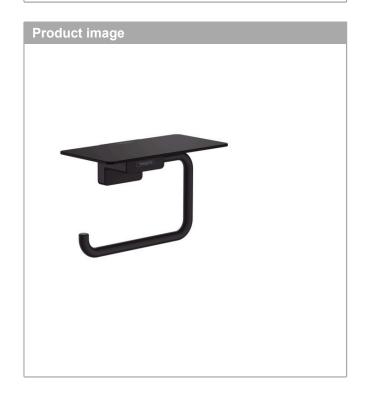

## **AddStoris**

**Toilet Paper Holder with Shelf** 

Product Finish: matte black Part no.: 41772670

## **Features**

- · Wall-mounted
- · Metal
- · With mounting material
- · Concealed fastening
- · Diameter of drilled hole: 6 mm

**AddStoris** 

**Toilet Paper Holder with Shelf** 

Product Finish: matte black Part no.: 41772670