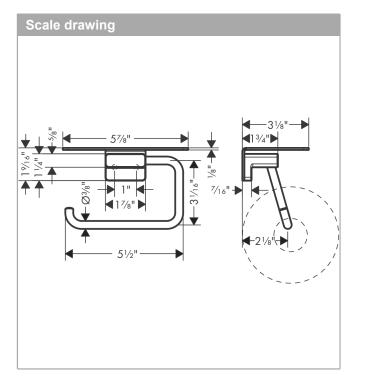

### AddStoris Toilet Paper Holder with Shelf Product Finish: brushed black chrome