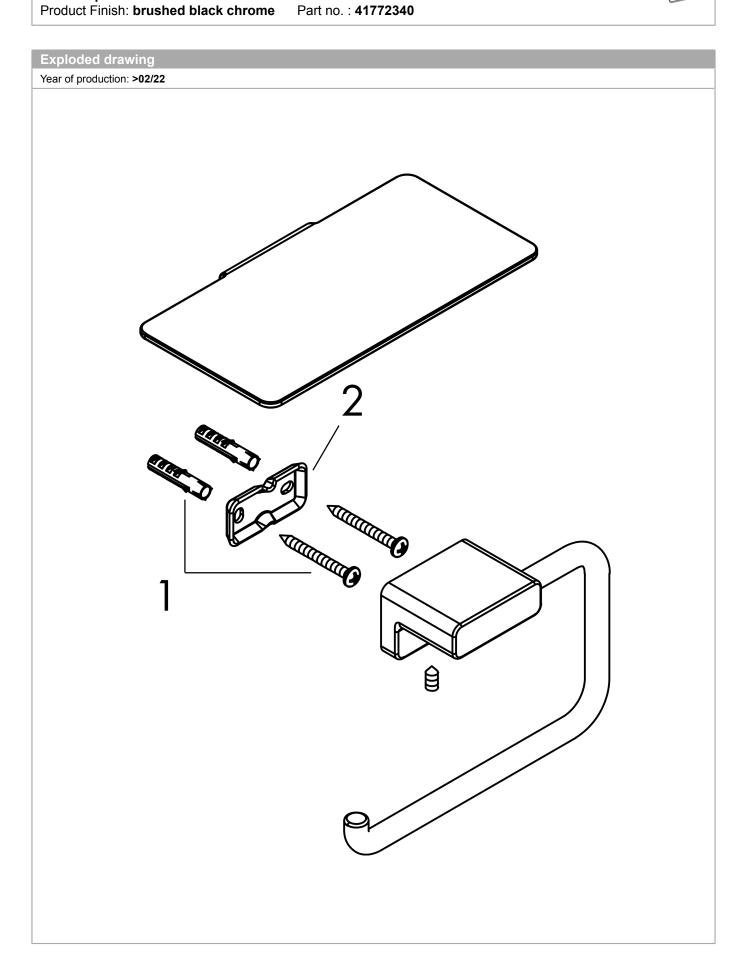

#### Adds Toile Prod : 41772340

| Spare parts list           |                 |          |       |    |  |
|----------------------------|-----------------|----------|-------|----|--|
| Year of production: >02/22 |                 |          |       |    |  |
| Pos.                       | Description     | Part no. | Price | PU |  |
| 1                          | mounting set    | 40915000 | -     | 1  |  |
| 2                          | support element | 94165000 | -     | 1  |  |