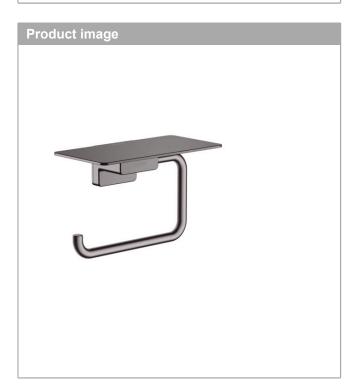

### AddStoris Toilet Paper Holder with Shelf Product Finish: brushed black chrome

## Description

- Features
- · Wall-mounted
- · Metal
- · With mounting material
- · Concealed fastening
- · Diameter of drilled hole: 6 mm

Item details

List Price

Part no. : 41772340