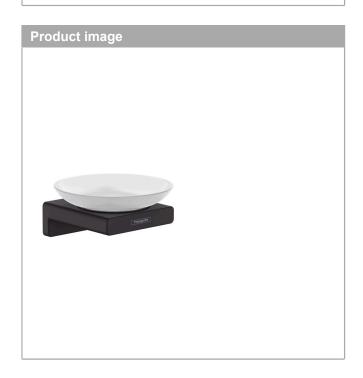

AddStoris Soap Dish

Product Finish: matte black Part no.: 41746670

## **Features**

- · Wall-mounted
- · Material recess: matt glass
- · Metal holder
- · With mounting material
- · Concealed fastening
- · Diameter of drilled hole: 6 mm

AddStoris Soap Dish

Product Finish: matte black Part no.: 41746670