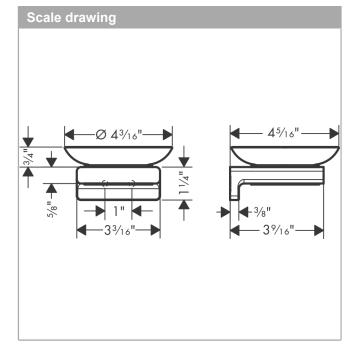

## **Features**

- · Wall-mounted
- · Material recess: matt glass
- · Metal holder
- · With mounting material
- · Concealed fastening
- · Diameter of drilled hole: 6 mm

AddStoris Soap Dish

Product Finish: matte black Part no.: 41746670