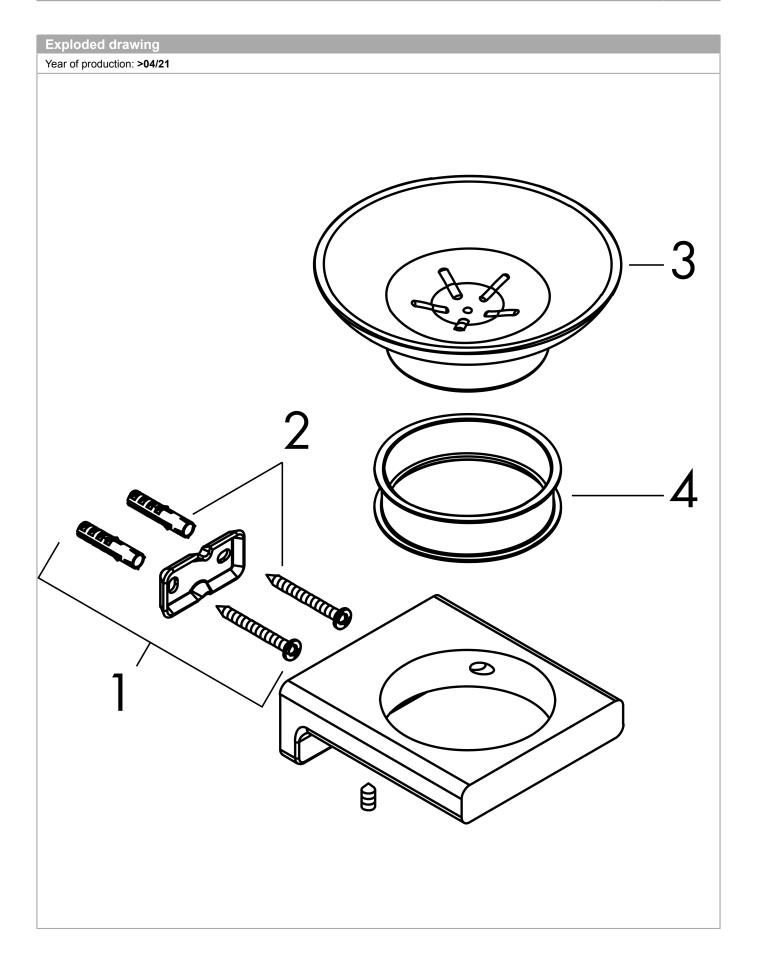

AddStoris Soap Dish

Product Finish: matte black Part no.: 41746670

| Pos. | Description     | Part no. | Price | PU |
|------|-----------------|----------|-------|----|
| 1    | mounting set    | 40915000 | -     | 1  |
| 2    | support element | 94165000 | -     | 1  |
| 3    | soap dish       | 94170000 | -     | 1  |
| 4    | plastic ring    | 94169000 | -     | 1  |