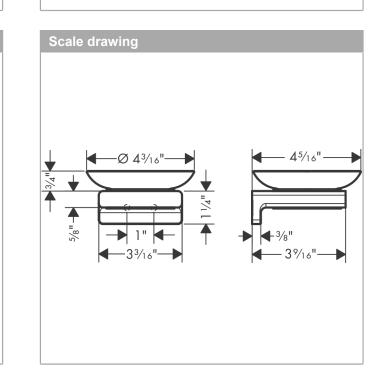

## AddStoris Soap Dish Product Finish: chrome Part no. : 41746000

### Description

#### Features

- · Wall-mounted
- · Material recess: matt glass
- · Metal holder

Product image

- · With mounting material
- · Concealed fastening
- · Diameter of drilled hole: 6 mm



# Item details

# List Price

\$ 83.00

N

hansgrohe



# hansgrohe



| Spare parts list<br>Year of production: >04/21 |                 |          |       |    |
|------------------------------------------------|-----------------|----------|-------|----|
| Pos.                                           | Description     | Part no. | Price | PU |
| 1                                              | mounting set    | 40915000 | _     | 1  |
| 2                                              | support element | 94165000 | -     | 1  |
| 3                                              | soap dish       | 94170000 | -     | 1  |
| 4                                              | plastic ring    | 94169000 | -     | 1  |