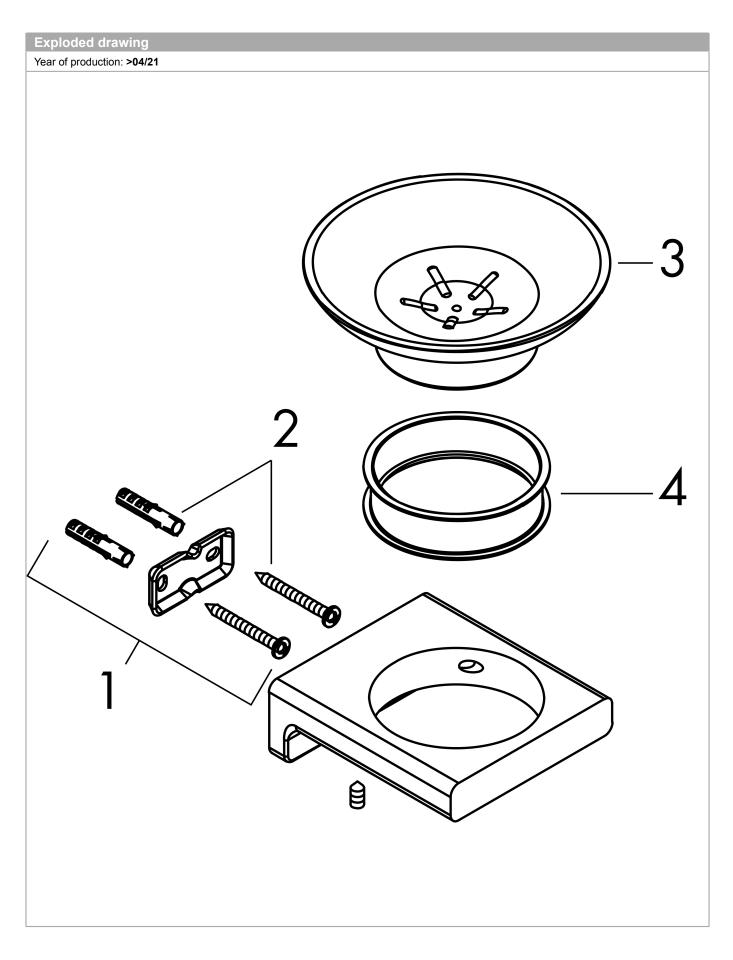

# hansgrohe

| Spare parts list<br>Year of production: >04/21 |                 |          |       |    |
|------------------------------------------------|-----------------|----------|-------|----|
| Pos.                                           | Description     | Part no. | Price | PU |
| 1                                              | mounting set    | 40915000 | _     | 1  |
| 2                                              | support element | 94165000 | -     | 1  |
| 3                                              | soap dish       | 94170000 | -     | 1  |
| 4                                              | plastic ring    | 94169000 | -     | 1  |