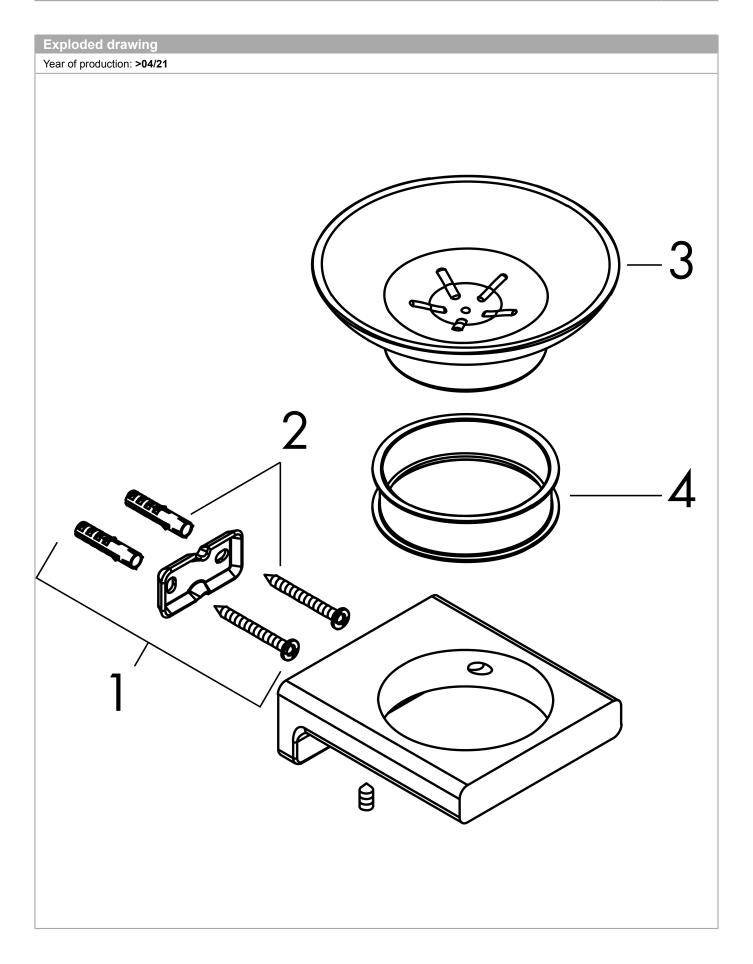

## AddStoris Soap Dish

Product Finish: brushed black chrome Part no.: 41746340

| Pos. | Description     | Part no. | Price | PU |
|------|-----------------|----------|-------|----|
| 1    | mounting set    | 40915000 | -     | 1  |
| 2    | support element | 94165000 | -     | 1  |
| 3    | soap dish       | 94170000 | -     | 1  |
| 4    | plastic ring    | 94169000 | -     | 1  |