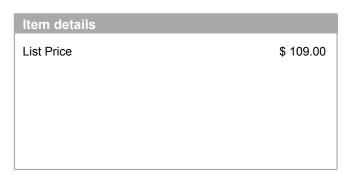

## AddStoris Soap Dish

Product Finish: brushed black chrome Part no.: 41746340

| Pos. | Description     | Part no. | Price | PU |
|------|-----------------|----------|-------|----|
| 1    | mounting set    | 40915000 | -     | 1  |
| 2    | support element | 94165000 | -     | 1  |
| 3    | soap dish       | 94170000 | -     | 1  |
| 4    | plastic ring    | 94169000 | -     | 1  |