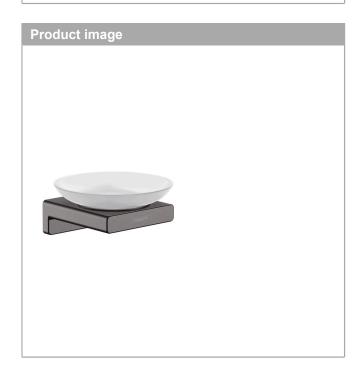

AddStoris Soap Dish

Product Finish: brushed black chrome Part no.: 41746340

## **Features**

- · Wall-mounted
- · Material recess: matt glass
- · Metal holder
- · With mounting material
- · Concealed fastening
- · Diameter of drilled hole: 6 mm

AddStoris Soap Dish

Product Finish: brushed black chrome Part no.: 41746340