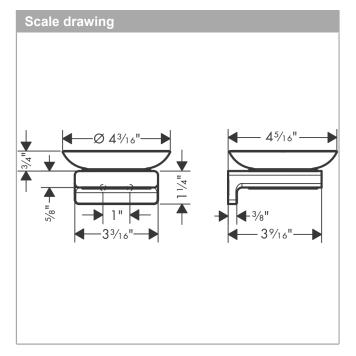

## **Features**

- · Wall-mounted
- · Material recess: matt glass
- · Metal holder
- · With mounting material
- · Concealed fastening
- · Diameter of drilled hole: 6 mm

AddStoris Soap Dish

Product Finish: brushed black chrome Part no.: 41746340