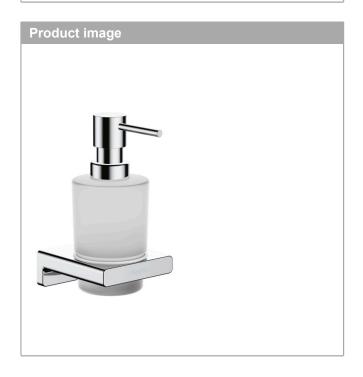

AddStoris

**Liquid Soap Dispenser** 

Product Finish: chrome Part no.: 41745000

## **Features**

· Material container: matt glass

· Type of soap: liquid soap

· 6.76 oz capacity

· With mounting material

· Concealed fastening

AddStoris

**Liquid Soap Dispenser** 