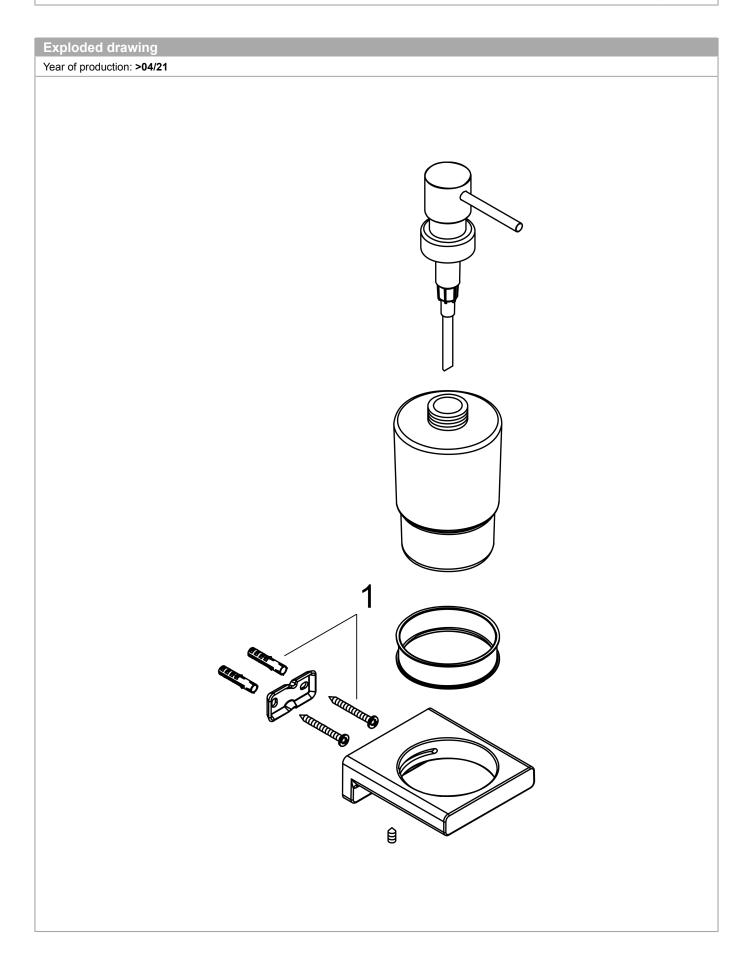

Product Finish: chrome Part no.: 41745000

**AddStoris** 

**Liquid Soap Dispenser** Product Finish: **chrome** 

Part no. : 41745000

| /ear of production: >04/21 |              |          |       |   |
|----------------------------|--------------|----------|-------|---|
| os.                        | Description  | Part no. | Price | P |
|                            | mounting set | 40915000 | -     |   |
|                            |              |          |       |   |
|                            |              |          |       |   |
|                            |              |          |       |   |
|                            |              |          |       |   |
|                            |              |          |       |   |
|                            |              |          |       |   |
|                            |              |          |       |   |
|                            |              |          |       |   |
|                            |              |          |       |   |
|                            |              |          |       |   |
|                            |              |          |       |   |
|                            |              |          |       |   |
|                            |              |          |       |   |
|                            |              |          |       |   |
|                            |              |          |       |   |
|                            |              |          |       |   |
|                            |              |          |       |   |
|                            |              |          |       |   |
|                            |              |          |       |   |
|                            |              |          |       |   |
|                            |              |          |       |   |
|                            |              |          |       |   |
|                            |              |          |       |   |
|                            |              |          |       |   |
|                            |              |          |       |   |
|                            |              |          |       |   |
|                            |              |          |       |   |
|                            |              |          |       |   |
|                            |              |          |       |   |
|                            |              |          |       |   |
|                            |              |          |       |   |
|                            |              |          |       |   |
|                            |              |          |       |   |