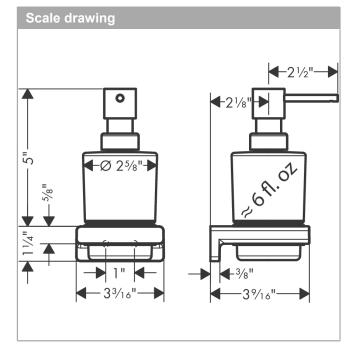

## **Features**

· Material container: matt glass

· Type of soap: liquid soap

· 6.76 oz capacity

· With mounting material

· Concealed fastening

AddStoris

**Liquid Soap Dispenser** 