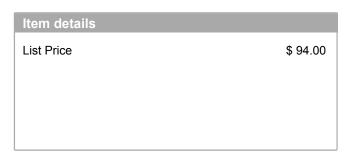

Product Finish: chrome Part no.: 41745000

**AddStoris** 

**Liquid Soap Dispenser** Product Finish: **chrome** 

Part no. : 41745000

| /ear of production: >04/21 |              |          |       |   |
|----------------------------|--------------|----------|-------|---|
| os.                        | Description  | Part no. | Price | P |
|                            | mounting set | 40915000 | -     |   |
|                            |              |          |       |   |
|                            |              |          |       |   |
|                            |              |          |       |   |
|                            |              |          |       |   |
|                            |              |          |       |   |
|                            |              |          |       |   |
|                            |              |          |       |   |
|                            |              |          |       |   |
|                            |              |          |       |   |
|                            |              |          |       |   |
|                            |              |          |       |   |
|                            |              |          |       |   |
|                            |              |          |       |   |
|                            |              |          |       |   |
|                            |              |          |       |   |
|                            |              |          |       |   |
|                            |              |          |       |   |
|                            |              |          |       |   |
|                            |              |          |       |   |
|                            |              |          |       |   |
|                            |              |          |       |   |
|                            |              |          |       |   |
|                            |              |          |       |   |
|                            |              |          |       |   |
|                            |              |          |       |   |
|                            |              |          |       |   |
|                            |              |          |       |   |
|                            |              |          |       |   |
|                            |              |          |       |   |
|                            |              |          |       |   |
|                            |              |          |       |   |
|                            |              |          |       |   |
|                            |              |          |       |   |