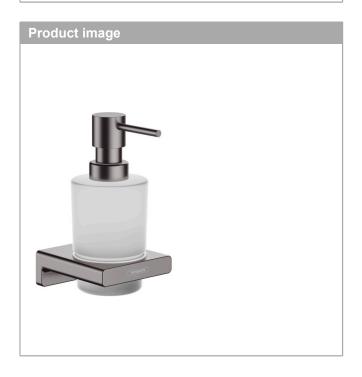

### AddStoris

**Liquid Soap Dispenser** 

Product Finish: brushed black chrome Part no.: 41745340

#### **Features**

· Material container: matt glass

· Type of soap: liquid soap

· 6.76 oz capacity

· With mounting material

· Concealed fastening

**AddStoris** 

**Liquid Soap Dispenser** 