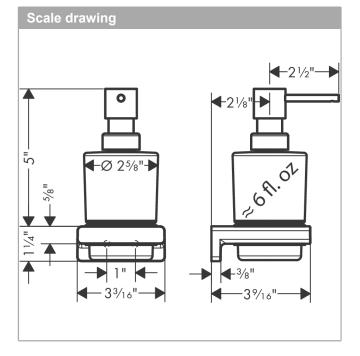

#### **Features**

· Material container: matt glass

· Type of soap: liquid soap

· 6.76 oz capacity

· With mounting material

· Concealed fastening

**AddStoris** 

**Liquid Soap Dispenser** 