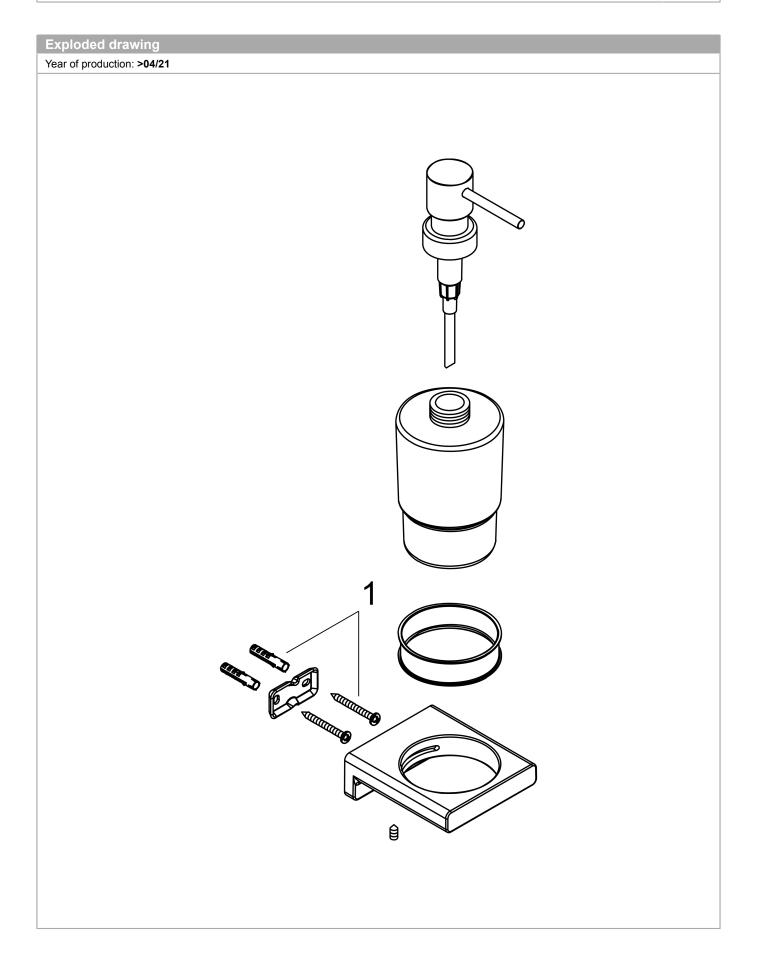

## AddStoris

Liquid Soap Dispenser
Product Finish: brushed black chrome Part no.: 41745340

| /ear of production: >04/21 |              |          |       |   |
|----------------------------|--------------|----------|-------|---|
| os.                        | Description  | Part no. | Price | P |
|                            | mounting set | 40915000 | -     |   |
|                            |              |          |       |   |
|                            |              |          |       |   |
|                            |              |          |       |   |
|                            |              |          |       |   |
|                            |              |          |       |   |
|                            |              |          |       |   |
|                            |              |          |       |   |
|                            |              |          |       |   |
|                            |              |          |       |   |
|                            |              |          |       |   |
|                            |              |          |       |   |
|                            |              |          |       |   |
|                            |              |          |       |   |
|                            |              |          |       |   |
|                            |              |          |       |   |
|                            |              |          |       |   |
|                            |              |          |       |   |
|                            |              |          |       |   |
|                            |              |          |       |   |
|                            |              |          |       |   |
|                            |              |          |       |   |
|                            |              |          |       |   |
|                            |              |          |       |   |
|                            |              |          |       |   |
|                            |              |          |       |   |
|                            |              |          |       |   |
|                            |              |          |       |   |
|                            |              |          |       |   |
|                            |              |          |       |   |
|                            |              |          |       |   |
|                            |              |          |       |   |
|                            |              |          |       |   |
|                            |              |          |       |   |