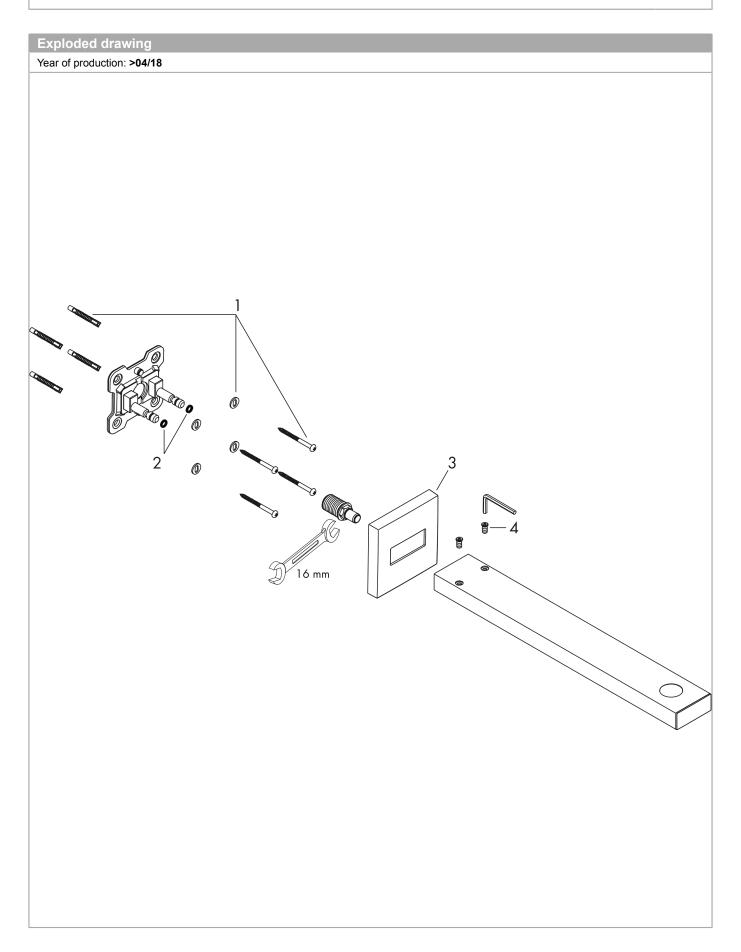

## Raindance E

Showerarm, 15" (Must be used with Raindance E 300 Showerhead)
Product Finish: brushed nickel Part no.: 04731820

| Spare parts list Year of production: >04/18 |              |          |   |   |
|---------------------------------------------|--------------|----------|---|---|
|                                             |              |          |   |   |
| 1                                           | mounting set | 96179000 | - | 1 |
| 2                                           | O-ring 6x2   | 98458000 | - | 1 |
| 3                                           | escutcheon   | 93126000 | - | 1 |
| 4                                           | screw        | 93431820 | - | 1 |