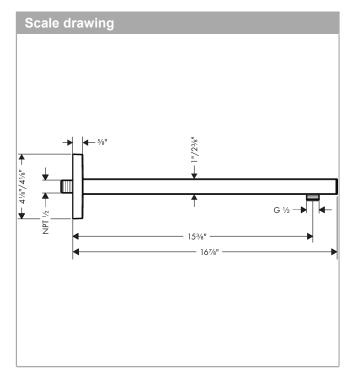

#### **Features**

· Length: 389 mm

· Brass

· Connection type: 1/2" NPT

 $\cdot \quad \text{Showerarm, Escutcheon, Mounting Material,} \\$ 

Assembly instructions