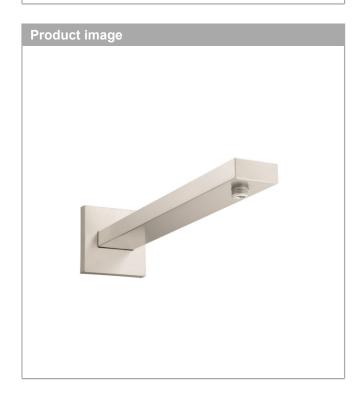

### Raindance E

Showerarm, 15" (Must be used with Raindance E 300 Showerhead)

Product Finish: brushed nickel Part no.: 04731820

#### **Features**

· Length: 389 mm

· Brass

· Connection type: 1/2" NPT

 $\cdot \quad \text{Showerarm, Escutcheon, Mounting Material,} \\$ 

Assembly instructions