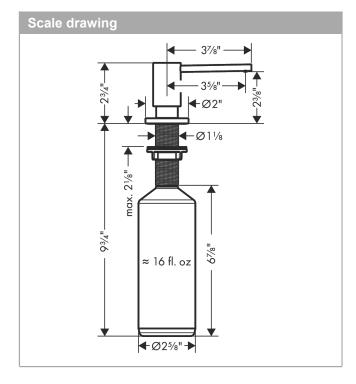

## **Features**

- · Durable metal construction
- · Non-corroding outlet pipe
- · Bottle capacity 16 oz
- · 21/8" maximum counter depth

Soap Dispenser, Focus

Product Finish: chrome Part no.: 40438001

F

**Soap Dispenser, Focus** Product Finish: **chrome** 