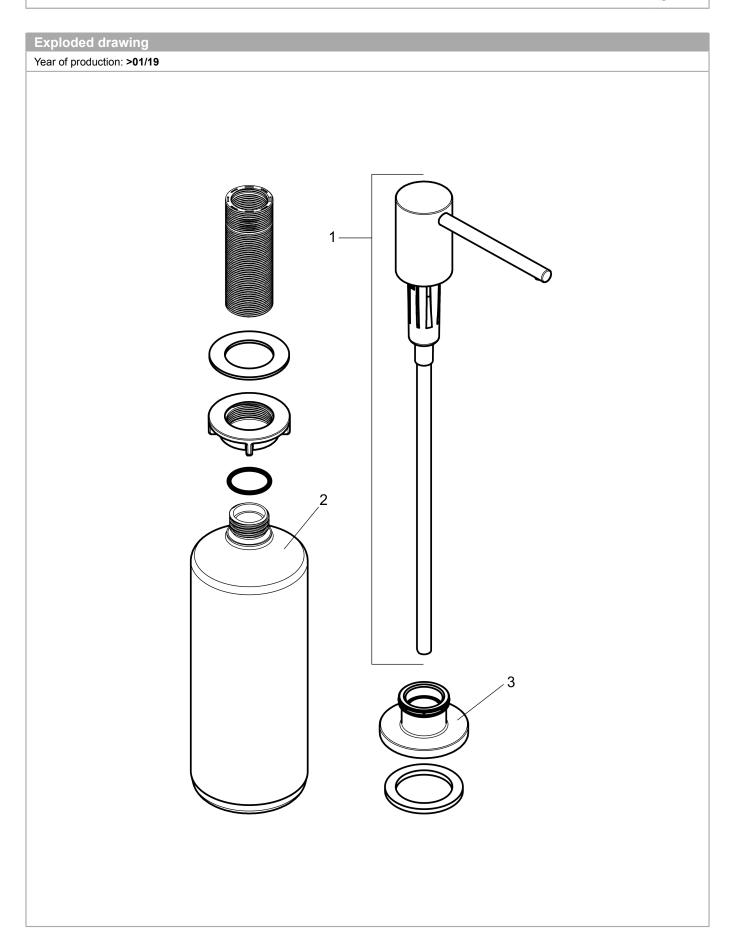

Part no. : 40438001

F

| Spare parts list Year of production: >01/19 |                             |          |       |    |
|---------------------------------------------|-----------------------------|----------|-------|----|
| Pos.                                        | Description                 | Part no. | Price | PU |
| 1                                           | pump                        | 93281000 | -     | 1  |
| 2                                           | bottle for lotion dispenser | 93278000 | -     | 1  |
| 3                                           | escutcheon                  | 93282000 | -     | 1  |